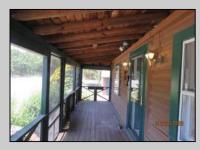

## COMMENTS

COZY LOG HOME ON THE OUTSKIRTS OF NORTHFIELD. BEAUTIFULL FENCED IN YARD, TWO DETACHED GARAGES, FULL BASEMENT WITH BOTH INSIDE AND OUTSIDE ENTRANCES. WALK-UP SECOND FLOOR FOR POSSIABLE ADDITIONAL LIVING SPACE. VACANT, EASY TO SHOW.

|                                                          | PROPER                                                    | TY DETAILS                                               |                                                                                                               |
|----------------------------------------------------------|-----------------------------------------------------------|----------------------------------------------------------|---------------------------------------------------------------------------------------------------------------|
| Exterior<br>Wood                                         | OutsideFeatures<br>Porch<br>Screened Porch<br>Fenced Yard | ParkingGarage<br>3 Car<br>Detached<br>Black Top Driveway | OtherRooms<br>Living Room<br>Dining Room<br>Kitchen<br>Breakfast Nook<br>Loft<br>1st Floor Primary<br>Bedroom |
| InteriorFeatures<br>Wood Flooring<br>Wall to Wall Carpet | AppliancesIncluded<br>Refrigerator                        | AlsoIncluded<br>Blinds                                   | Basement<br>Full<br>Outside Entrance<br>Inside Entrance                                                       |
| Heating<br>Gas Natural<br>Forced Air<br>Sewer<br>Public  | Cooling<br>Central Air Condition<br>Ceiling Fan           | HotWater<br>Gas- Natural                                 | Water<br>Public                                                                                               |