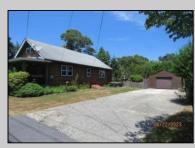

## COMMENTS

COZY LOG HOME ON THE OUTSKIRTS OF NORTHFIELD. BEAUTIFULL FENCED IN YARD, TWO DETACHED GARAGES, FULL BASEMENT WITH BOTH INSIDE AND OUTSIDE ENTRANCES. WALK-UP SECOND FLOOR FOR POSSIABLE ADDITIONAL LIVING SPACE. VACANT, EASY TO SHOW.

|                                                          | PROPER                                                    | TY DETAILS                                               |                                                                                                               |
|----------------------------------------------------------|-----------------------------------------------------------|----------------------------------------------------------|---------------------------------------------------------------------------------------------------------------|
| Exterior<br>Wood                                         | OutsideFeatures<br>Porch<br>Screened Porch<br>Fenced Yard | ParkingGarage<br>3 Car<br>Detached<br>Black Top Driveway | OtherRooms<br>Living Room<br>Dining Room<br>Kitchen<br>Breakfast Nook<br>Loft<br>1st Floor Primary<br>Bedroom |
| InteriorFeatures<br>Wood Flooring<br>Wall to Wall Carpet | AppliancesIncluded<br>Refrigerator                        | AlsoIncluded<br>Blinds                                   | Basement<br>Full<br>Outside Entrance<br>Inside Entrance                                                       |
| Heating<br>Gas Natural<br>Forced Air<br>Sewer<br>Public  | Cooling<br>Central Air Condition<br>Ceiling Fan           | HotWater<br>Gas- Natural                                 | Water<br>Public                                                                                               |