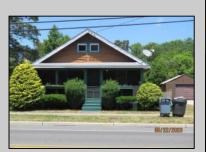

## **COMMENTS**

COZY LOG HOME ON THE OUTSKIRTS OF NORTHFIELD. BEAUTIFULL FENCED IN YARD, TWO DETACHED GARAGES, FULL BASEMENT WITH BOTH INSIDE AND OUTSIDE ENTRANCES. WALK-UP SECOND FLOOR FOR POSSIABLE ADDITIONAL LIVING SPACE. VACANT, EASY TO SHOW.

| VACANT, EASY TO SHOW. |                                                           |                                                          |                                                                                          |
|-----------------------|-----------------------------------------------------------|----------------------------------------------------------|------------------------------------------------------------------------------------------|
| PROPERTY DETAILS      |                                                           |                                                          |                                                                                          |
| Exterior<br>Wood      | OutsideFeatures<br>Porch<br>Screened Porch<br>Fenced Yard | ParkingGarage<br>3 Car<br>Detached<br>Black Top Driveway | OtherRooms Living Room Dining Room Kitchen Breakfast Nook Loft 1st Floor Primary Bedroom |
| InteriorFeatures      | AppliancesIncluded                                        | AlsoIncluded                                             | Basement                                                                                 |