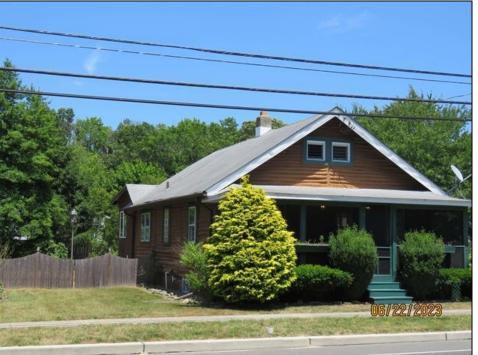

## **COMMENTS**

COZY LOG HOME ON THE OUTSKIRTS OF NORTHFIELD. BEAUTIFULL FENCED IN YARD, TWO DETACHED GARAGES, FULL BASEMENT WITH BOTH INSIDE AND OUTSIDE ENTRANCES. WALK-UP SECOND FLOOR FOR POSSIABLE ADDITIONAL LIVING SPACE. VACANT, EASY TO SHOW.

| VACANT, EASY TO SHOW. |                                                           |                                                          |                                                                                          |
|-----------------------|-----------------------------------------------------------|----------------------------------------------------------|------------------------------------------------------------------------------------------|
| PROPERTY DETAILS      |                                                           |                                                          |                                                                                          |
| Exterior<br>Wood      | OutsideFeatures<br>Porch<br>Screened Porch<br>Fenced Yard | ParkingGarage<br>3 Car<br>Detached<br>Black Top Driveway | OtherRooms Living Room Dining Room Kitchen Breakfast Nook Loft 1st Floor Primary Bedroom |
| InteriorFeatures      | AppliancesIncluded                                        | AlsoIncluded                                             | Basement                                                                                 |