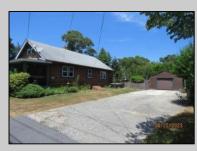

## COMMENTS

COZY LOG HOME ON THE OUTSKIRTS OF NORTHFIELD. BEAUTIFULL FENCED IN YARD, TWO DETACHED GARAGES, FULL BASEMENT WITH BOTH INSIDE AND OUTSIDE ENTRANCES. WALK-UP SECOND FLOOR FOR POSSIABLE ADDITIONAL LIVING SPACE. VACANT, EASY TO SHOW. PROPERTY DETAILS

Exterior Wood

OutsideFeatures Porch Screened Porch Fenced Yard

ParkingGarage 3 Car Detached Black Top Driveway

OtherRooms Living Room Dining Room Kitchen Breakfast Nook Loft 1st Floor Primary Bedroom

InteriorFeatures Wood Flooring Wall to Wall Carpet AppliancesIncluded A Refrigerator