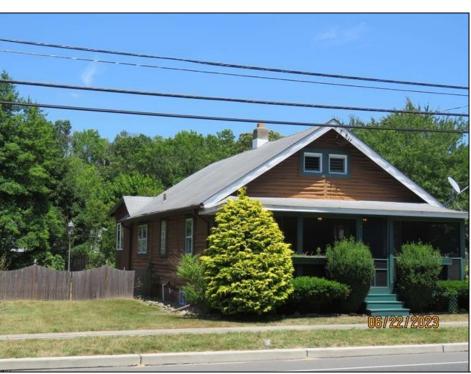

## **COMMENTS**

COZY LOG HOME ON THE OUTSKIRTS OF NORTHFIELD. BEAUTIFULL FENCED IN YARD, TWO DETACHED GARAGES, FULL BASEMENT WITH BOTH INSIDE AND OUTSIDE ENTRANCES. WALK-UP SECOND FLOOR FOR POSSIABLE ADDITIONAL LIVING SPACE. ACANT, EASY TO SHOW. **PROPERTY DETAILS** 