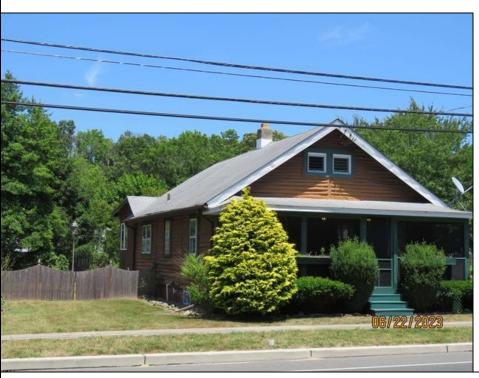

## **COMMENTS**

COZY LOG HOME ON THE OUTSKIRTS OF NORTHFIELD. BEAUTIFULL FENCED IN YARD, TWO DETACHED GARAGES, FULL BASEMENT WITH BOTH INSIDE AND OUTSIDE ENTRANCES. WALK-UP SECOND FLOOR FOR POSSIABLE ADDITIONAL LIVING SPACE. VACANT, EASY TO SHOW. **PROPERTY DETAILS** 