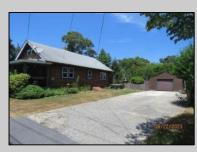

## COMMENTS

COZY LOG HOME ON THE OUTSKIRTS OF NORTHFIELD. BEAUTIFULL FENCED IN YARD, TWO DETACHED GARAGES, FULL BASEMENT WITH BOTH INSIDE AND OUTSIDE ENTRANCES. WALK-UP SECOND FLOOR FOR POSSIABLE ADDITIONAL LIVING SPACE. VACANT, EASY TO SHOW. PROPERTY DETAILS

Exterior Wood

OutsideFeatures Porch Screened Porch Fenced Yard

ParkingGarage 3 Car Detached Black Top Driveway

OtherRooms Living Room Dining Room Kitchen Breakfast Nook Loft 1st Floor Primary Bedroom

InteriorFeatures Wood Flooring Wall to Wall Carpet AppliancesIncluded A Refrigerator B