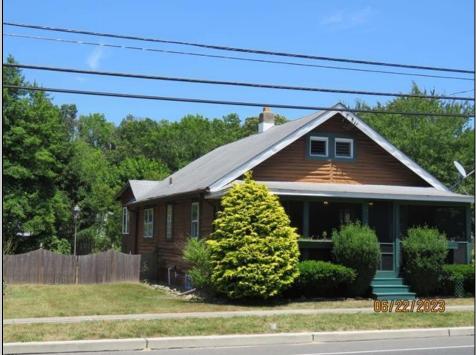

## 1321 Mill Northfield, NJ 08225

Asking \$285,000.00

## COMMENTS

COZY LOG HOME ON THE OUTSKIRTS OF NORTHFIELD. BEAUTIFULL FENCED IN YARD, TWO DETACHED GARAGES, FULL BASEMENT WITH BOTH INSIDE AND OUTSIDE ENTRANCES. WALK-UP SECOND FLOOR FOR POSSIABLE ADDITIONAL LIVING SPACE. VACANT, EASY TO SHOW. PROPERTY DETAILS

Exterior Wood

OutsideFeatures Porch Screened Porch Fenced Yard

ParkingGarage 3 Car Detached Black Top Driveway

OtherRooms Living Room Dining Room Kitchen Breakfast Nook Loft 1st Floor Primary Bedroom

InteriorFeatures Wood Flooring Wall to Wall Carpet AppliancesIncluded A Refrigerator B