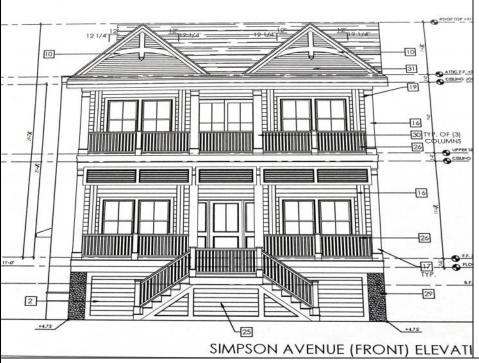

## **COMMENTS**

This fantastic new construction project by Whale Beach Builders is located in the quiet south end of Ocean City. This is your chance to own an entire duplex with 5 bedrooms on each floor, 3 baths on the first floor, and 3.5 baths on the second floor. This duplex property will offer all the top end amenities you\'d expect from this premier builder, such as Cortex flooring, a beautiful kitchen featuring stainless steel appliances, granite counters, and tile baths, all on a big 40 x 115 ft. lot. Don\'t worry about the stairs to the 2nd floor unit - you\'ll have an elevator from the garage directly to your home, and a roof top deck to enjoy those starry summer nights. Just three blocks from the beach, and within biking or walking distance to Corson\'s Inlet State Park, you\'ll have convenient access to all the south end restaurants, ice cream, mini golf and playgrounds. Hop on the jitney for a trip to the boardwalk or downtown Asbury Ave. First floor is available separately for \$1,495,000. Second floor is available separately for \$1,695,000.