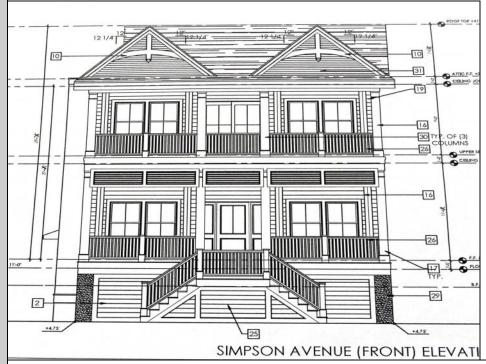

## COMMENTS

This fantastic new construction project by Whale Beach Builders is located in the quiet south end of Ocean City. This is your chance to own an entire duplex with 5 bedrooms on each floor, 3 baths on the first floor, and 3.5 baths on the second floor. This duplex property will offer all the top end amenities you\'d expect from this premier builder, such as Cortex flooring, a beautiful kitchen featuring stainless steel appliances, granite counters, and tile baths, all on a big 40 x 115 ft. lot. Don\'t worry about the stairs to the 2nd floor unit - you\'ll have an elevator from the garage directly to your home, and a roof top deck to enjoy those starry summer nights. Just three blocks from the beach, and within biking or walking distance to Corson\'s Inlet State Park, you\'ll have convenient access to all the south end restaurants, ice cream, mini golf and playgrounds. Hop on the jitney for a trip to the boardwalk or downtown Asbury Ave. First floor is available separately for \$1,495,000.