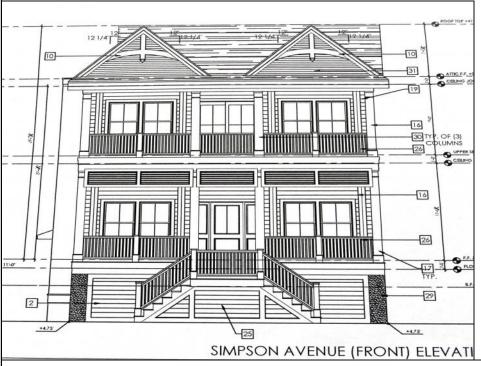

## **COMMENTS**

This fantastic new construction project by Whale Beach Builders is located in the quiet south end of Ocean City. This is your chance to own an entire duplex with 5 bedrooms on each floor, 3 baths on the first floor, and 3.5 baths on the second floor. This duplex property will offer all the top end amenities you\'d expect from this premier builder, such as Cortex flooring, a beautiful kitchen featuring stainless steel appliances, granite counters, and tile baths, all on a big 40 x 115 ft. lot. Don\'t worry about the stairs to the 2nd floor unit - you\'ll have an elevator from the garage directly to your home, and a roof top deck to enjoy those starry summer nights. Just three blocks from the beach, and within biking or walking distance to Corson\'s Inlet State Park, you\'ll have convenient access to all the south end restaurants, ice cream, mini golf and playgrounds. Hop on the jitney for a trip to the boardwalk or downtown Asbury Ave. First floor is available separately for \$1,495,000. Second floor is available separately for \$1,695,000.