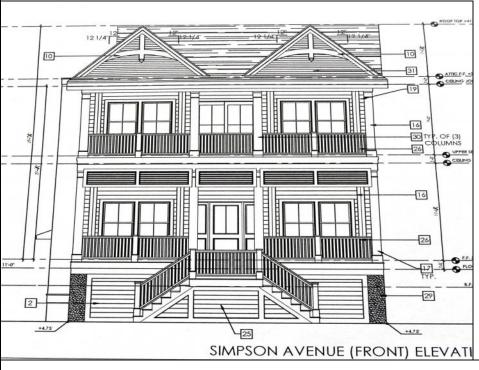

## **COMMENTS**

This fantastic new construction project by Whale Beach Builders is located in the quiet south end of Ocean City. This is your chance to own an entire duplex with 5 bedrooms on each floor, 3 baths on the first floor, and 3.5 baths on the second floor. This duplex property will offer all the top end amenities you\'d expect from this premier builder, such as Cortex flooring, a beautiful kitchen featuring stainless steel appliances, granite counters, and tile baths, all on a big 40 x 115 ft. lot. Don\'t worry about the stairs to the 2nd floor unit - you\'ll have an elevator from the garage directly to your home, and a roof top deck to enjoy those starry summer nights. Just three blocks from the beach, and within biking or walking distance to Corson\'s Inlet State Park, you\'ll have convenient access to all the south end restaurants, ice cream, mini golf and playgrounds. Hop on the jitney for a trip to the boardwalk or downtown Asbury Ave. First floor is available separately for \$1,495,000. Second floor is available separately for \$1,695,000.

## PROPERTY DETAILS

Great Room

| OutsideFeatures | ParkingGarage     | OtherRooms           | Basement    |
|-----------------|-------------------|----------------------|-------------|
| Deck            | Garage            | Living Room          | Crawl Space |
| Sidewalks       | Attached          | Dining Room          |             |
| Outside Shower  | Concrete Driveway | Laundry/Utility Room |             |