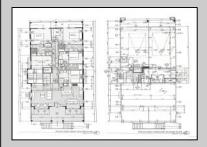

## PROPERTY DETAILS

Great Room

| OutsideFeatures | ParkingGarage     | OtherRooms           | Basement    |
|-----------------|-------------------|----------------------|-------------|
| Deck            | Garage            | Living Room          | Crawl Space |
| Sidewalks       | Attached          | Dining Room          |             |
| Outside Shower  | Concrete Driveway | Laundry/Utility Room |             |