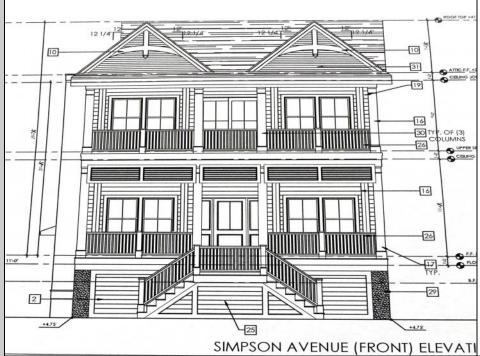

## COMMENTS

This fantastic new construction project by Whale Beach Builders is located in the quiet south end of Ocean City. This is your chance to own an entire duplex with 5 bedrooms on each floor, 3 baths on the first floor, and 3.5 baths on the second floor. This duplex property will offer all the top end amenities you\'d expect from this premier builder, such as Cortex flooring, a beautiful kitchen featuring stainless steel appliances, granite counters, and tile baths, all on a big 40 x 115 ft. lot. Don\'t worry about the stairs to the 2nd floor unit - you\'ll have an elevator from the garage directly to your home, and a roof top deck to enjoy those starry summer nights. Just three blocks from the beach, and within biking or walking distance to Corson\'s Inlet State Park, you\'ll have convenient access to all the south end restaurants, ice cream, mini golf and playgrounds. Hop on the jitney for a trip to the boardwalk or downtown Asbury Ave. First floor is available separately for \$1,495,000.