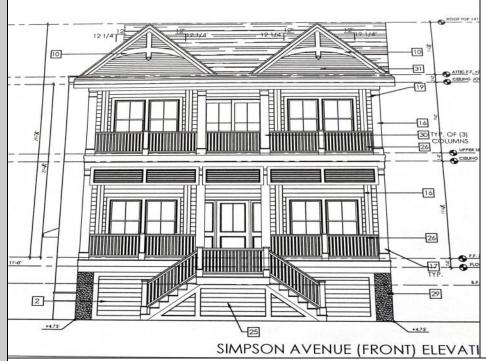

## COMMENTS

This fantastic new construction project by Whale Beach Builders is located in the quiet south end of Ocean City. This is your chance to own an entire duplex with 5 bedrooms on each floor, 3 baths on the first floor, and 3.5 baths on the second floor. This duplex property will offer all the top end amenities you\'d expect from this premier builder, such as Cortex flooring, a beautiful kitchen featuring stainless steel appliances, granite counters, and tile baths, all on a big 40 x 115 ft. lot. Don\'t worry about the stairs to the 2nd floor unit - you\'ll have an elevator from the garage directly to your home, and a roof top deck to enjoy those starry summer nights. Just three blocks from the beach, and within biking or walking distance to Corson\'s Inlet State Park, you\'ll have convenient access to all the south end restaurants, ice cream, mini golf and playgrounds. Hop on the jitney for a trip to the boardwalk or downtown Asbury Ave. First floor is available separately for \$1,495,000.