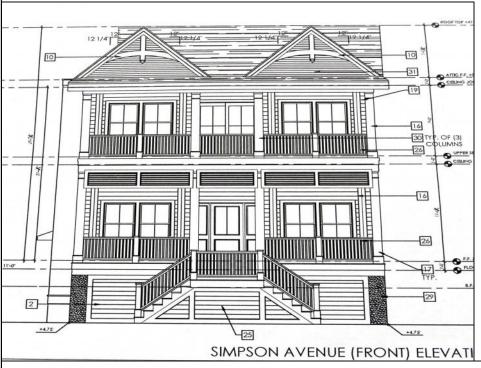

## **COMMENTS**

This fantastic new construction project by Whale Beach Builders is located in the quiet south end of Ocean City. This is your chance to own an entire duplex with 5 bedrooms on each floor, 3 baths on the first floor, and 3.5 baths on the second floor. This duplex property will offer all the top end amenities you\'d expect from this premier builder, such as Cortex flooring, a beautiful kitchen featuring stainless steel appliances, granite counters, and tile baths, all on a big 40 x 115 ft. lot. Don\'t worry about the stairs to the 2nd floor unit - you\'ll have an elevator from the garage directly to your home, and a roof top deck to enjoy those starry summer nights. Just three blocks from the beach, and within biking or walking distance to Corson\'s Inlet State Park, you\'ll have convenient access to all the south end restaurants, ice cream, mini golf and playgrounds. Hop on the jitney for a trip to the boardwalk or downtown Asbury Ave. First floor is available separately for \$1,495,000. Second floor is available separately for \$1,695,000.