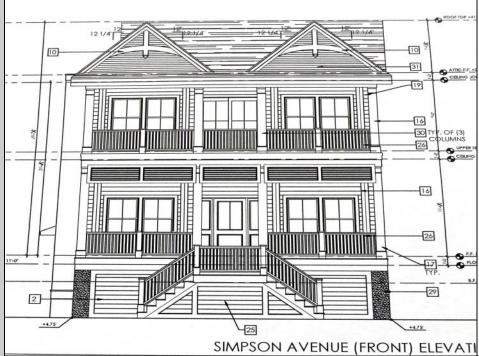

## COMMENTS

This fantastic new construction project by Whale Beach Builders is located in the quiet south end of Ocean City. This is your chance to own an entire duplex with 5 bedrooms on each floor, 3 baths on the first floor, and 3.5 baths on the second floor. This duplex property will offer all the top end amenities you\'d expect from this premier builder, such as Cortex flooring, a beautiful kitchen featuring stainless steel appliances, granite counters, and tile baths, all on a big 40 x 115 ft. lot. Don\'t worry about the stairs to the 2nd floor unit - you\'ll have an elevator from the garage directly to your home, and a roof top deck to enjoy those starry summer nights. Just three blocks from the beach, and within biking or walking distance to Corson\'s Inlet State Park, you\'ll have convenient access to all the south end restaurants, ice cream, mini golf and playgrounds. Hop on the jitney for a trip to the boardwalk or downtown Asbury Ave. First floor is available separately for \$1,495,000.