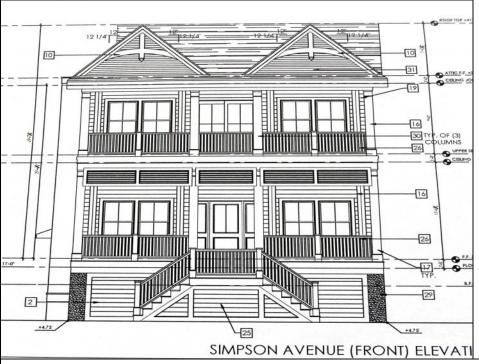

## **COMMENTS**

This fantastic new construction project by Whale Beach Builders is located in the quiet south end of Ocean City. This is your chance to own an entire duplex with 5 bedrooms on each floor, 3 baths on the first floor, and 3.5 baths on the second floor. This duplex property will offer all the top end amenities you\'d expect from this premier builder, such as Cortex flooring, a beautiful kitchen featuring stainless steel appliances, granite counters, and tile baths, all on a big 40 x 115 ft. lot. Don\'t worry about the stairs to the 2nd floor unit - you\'ll have an elevator from the garage directly to your home, and a roof top deck to enjoy those starry summer nights. Just three blocks from the beach, and within biking or walking distance to Corson\'s Inlet State Park, you\'ll have convenient access to all the south end restaurants, ice cream, mini golf and playgrounds. Hop on the jitney for a trip to the boardwalk or downtown Asbury Ave. First floor is available separately for \$1,495,000. Second floor is available separately for \$1,695,000.