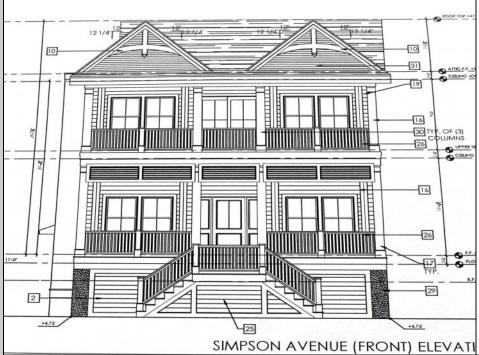

## COMMENTS

This fantastic new construction project by Whale Beach Builders is located in the quiet south end of Ocean City. This is your chance to own an entire duplex with 5 bedrooms on each floor, 3 baths on the first floor, and 3.5 baths on the second floor. This duplex property will offer all the top end amenities you\'d expect from this premier builder, such as Cortex flooring, a beautiful kitchen featuring stainless steel appliances, granite counters, and tile baths, all on a big 40 x 115 ft. lot. Don\'t worry about the stairs to the 2nd floor unit - you\'ll have an elevator from the garage directly to your home, and a roof top deck to enjoy those starry summer nights. Just three blocks from the beach, and within biking or walking distance to Corson\'s Inlet State Park, you\'ll have convenient access to all the south end restaurants, ice cream, mini golf and playgrounds. Hop on the jitney for a trip to the boardwalk or downtown Asbury Ave. First floor is available separately for \$1,495,000.