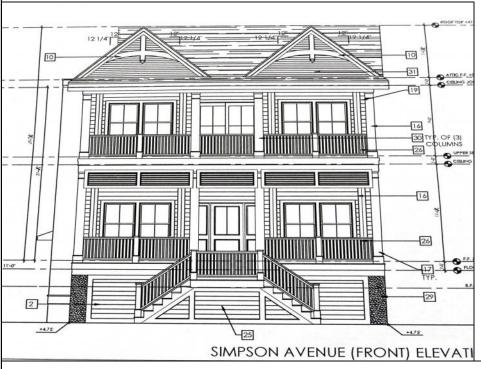

## **COMMENTS**

This fantastic new construction project by Whale Beach Builders is located in the quiet south end of Ocean City. This is your chance to own an entire duplex with 5 bedrooms on each floor, 3 baths on the first floor, and 3.5 baths on the second floor. This duplex property will offer all the top end amenities you\'d expect from this premier builder, such as Cortex flooring, a beautiful kitchen featuring stainless steel appliances, granite counters, and tile baths, all on a big 40 x 115 ft. lot. Don\'t worry about the stairs to the 2nd floor unit - you\'ll have an elevator from the garage directly to your home, and a roof top deck to enjoy those starry summer nights. Just three blocks from the beach, and within biking or walking distance to Corson\'s Inlet State Park, you\'ll have convenient access to all the south end restaurants, ice cream, mini golf and playgrounds. Hop on the jitney for a trip to the boardwalk or downtown Asbury Ave. First floor is available separately for \$1,495,000. Second floor is available separately for \$1,695,000.