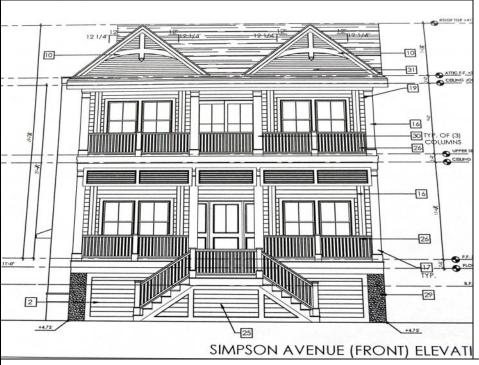

## **COMMENTS**

This fantastic new construction project by Whale Beach Builders is located in the quiet south end of Ocean City. This is your chance to own an entire duplex with 5 bedrooms on each floor, 3 baths on the first floor, and 3.5 baths on the second floor. This duplex property will offer all the top end amenities you\'d expect from this premier builder, such as Cortex flooring, a beautiful kitchen featuring stainless steel appliances, granite counters, and tile baths, all on a big 40 x 115 ft. lot. Don\'t worry about the stairs to the 2nd floor unit - you\'ll have an elevator from the garage directly to your home, and a roof top deck to enjoy those starry summer nights. Just three blocks from the beach, and within biking or walking distance to Corson\'s Inlet State Park, you\'ll have convenient access to all the south end restaurants, ice cream, mini golf and playgrounds. Hop on the jitney for a trip to the boardwalk or downtown Asbury Ave. First floor is available separately for \$1,495,000. Second floor is available separately for \$1,695,000.