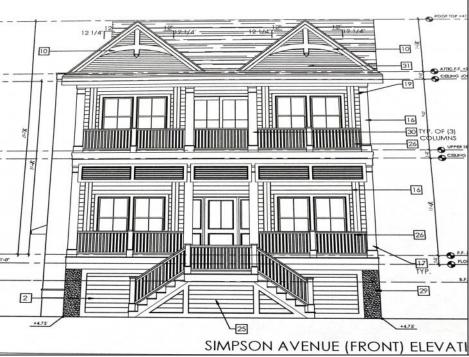

## **COMMENTS**

This fantastic new construction project by Whale Beach Builders is located in the quiet south end of Ocean City. This is your chance to own an entire duplex with 5 bedrooms on each floor, 3 baths on the first floor, and 3.5 baths on the second floor. This duplex property will offer all the top end amenities you\'d expect from this premier builder, such as Cortex flooring, a beautiful kitchen featuring stainless steel appliances, granite counters, and tile baths, all on a big 40 x 115 ft. lot. Don\'t worry about the stairs to the 2nd floor unit - you\'ll have an elevator from the garage directly to your home, and a roof top deck to enjoy those starry summer nights. Just three blocks from the beach, and within biking or walking distance to Corson\'s Inlet State Park, you\'ll have convenient access to all the south end restaurants, ice cream, mini golf and playgrounds. Hop on the jitney for a trip to the boardwalk or downtown Asbury Ave. First floor is available separately for \$1,495,000. Second floor is available separately for \$1,695,000.