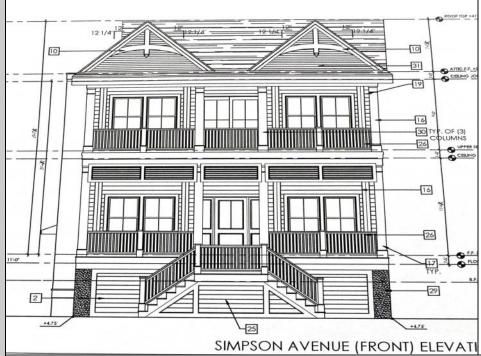

## COMMENTS

This fantastic new construction project by Whale Beach Builders is located in the quiet south end of Ocean City. This is your chance to own an entire duplex with 5 bedrooms on each floor, 3 baths on the first floor, and 3.5 baths on the second floor. This duplex property will offer all the top end amenities you\'d expect from this premier builder, such as Cortex flooring, a beautiful kitchen featuring stainless steel appliances, granite counters, and tile baths, all on a big 40 x 115 ft. lot. Don\'t worry about the stairs to the 2nd floor unit - you\'ll have an elevator from the garage directly to your home, and a roof top deck to enjoy those starry summer nights. Just three blocks from the beach, and within biking or walking distance to Corson\'s Inlet State Park, you\'ll have convenient access to all the south end restaurants, ice cream, mini golf and playgrounds. Hop on the jitney for a trip to the boardwalk or downtown Asbury Ave. First floor is available separately for \$1,495,000.