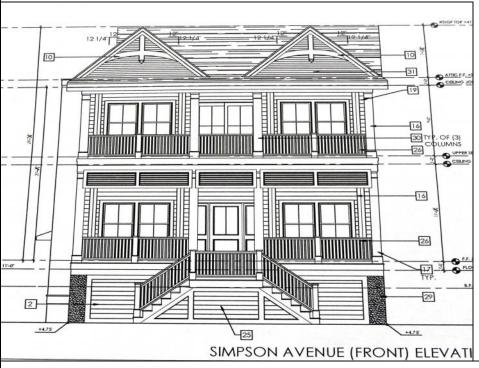

## **COMMENTS**

This fantastic new construction project by Whale Beach Builders is located in the quiet south end of Ocean City. This is your chance to own an entire duplex with 5 bedrooms on each floor, 3 baths on the first floor, and 3.5 baths on the second floor. This duplex property will offer all the top end amenities you\'d expect from this premier builder, such as Cortex flooring, a beautiful kitchen featuring stainless steel appliances, granite counters, and tile baths, all on a big 40 x 115 ft. lot. Don\'t worry about the stairs to the 2nd floor unit - you\'ll have an elevator from the garage directly to your home, and a roof top deck to enjoy those starry summer nights. Just three blocks from the beach, and within biking or walking distance to Corson\'s Inlet State Park, you\'ll have convenient access to all the south end restaurants, ice cream, mini golf and playgrounds. Hop on the jitney for a trip to the boardwalk or downtown Asbury Ave. First floor is available separately for \$1,495,000. Second floor is available separately for \$1,695,000.