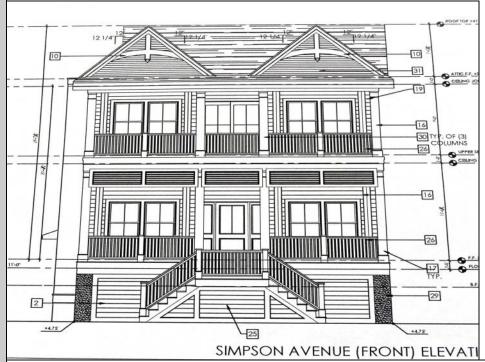

## COMMENTS

This fantastic new construction project by Whale Beach Builders is located in the quiet south end of Ocean City. This is your chance to own an entire duplex with 5 bedrooms on each floor, 3 baths on the first floor, and 3.5 baths on the second floor. This duplex property will offer all the top end amenities you/'d expect from this premier builder, such as Cortex flooring, a beautiful kitchen featuring stainless steel appliances, granite counters, and tile baths, all on a big 40 x 115 ft. lot. Don\'t worry about the stairs to the 2nd floor unit - you\'ll have an elevator from the garage directly to your home, and a roof top deck to enjoy those starry summer nights. Just three blocks from the beach, and within biking or walking distance to Corson\'s Inlet State Park, you\'ll have convenient access to all the south end restaurants, ice cream, mini golf and playgrounds. Hop on the jitney for a trip to the boardwalk or downtown Asbury Ave. First floor is available separately for \$1,495,000. Second floor is available separately for \$1,695,000.