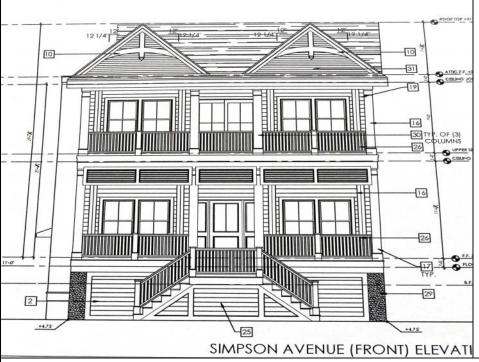

## **COMMENTS**

This fantastic new construction project by Whale Beach Builders is located in the quiet south end of Ocean City. This is your chance to own an entire duplex with 5 bedrooms on each floor, 3 baths on the first floor, and 3.5 baths on the second floor. This duplex property will offer all the top end amenities you\'d expect from this premier builder, such as Cortex flooring, a beautiful kitchen featuring stainless steel appliances, granite counters, and tile baths, all on a big 40 x 115 ft. lot. Don\'t worry about the stairs to the 2nd floor unit - you\'ll have an elevator from the garage directly to your home, and a roof top deck to enjoy those starry summer nights. Just three blocks from the beach, and within biking or walking distance to Corson\'s Inlet State Park, you\'ll have convenient access to all the south end restaurants, ice cream, mini golf and playgrounds. Hop on the jitney for a trip to the boardwalk or downtown Asbury Ave. First floor is available separately for \$1,495,000. Second floor is available separately for \$1,695,000.