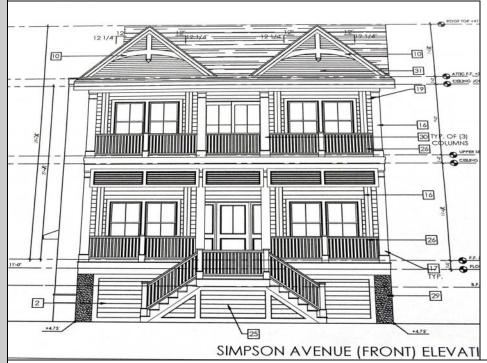

## COMMENTS

This fantastic new construction project by Whale Beach Builders is located in the quiet south end of Ocean City. This is your chance to own an entire duplex with 5 bedrooms on each floor, 3 baths on the first floor, and 3.5 baths on the second floor. This duplex property will offer all the top end amenities you/'d expect from this premier builder, such as Cortex flooring, a beautiful kitchen featuring stainless steel appliances, granite counters, and tile baths, all on a big 40 x 115 ft. lot. Don\'t worry about the stairs to the 2nd floor unit - you\'ll have an elevator from the garage directly to your home, and a roof top deck to enjoy those starry summer nights. Just three blocks from the beach, and within biking or walking distance to Corson\'s Inlet State Park, you\'ll have convenient access to all the south end restaurants, ice cream, mini golf and playgrounds. Hop on the jitney for a trip to the boardwalk or downtown Asbury Ave. First floor is available separately for \$1,495,000. Second floor is available separately for \$1,695,000.