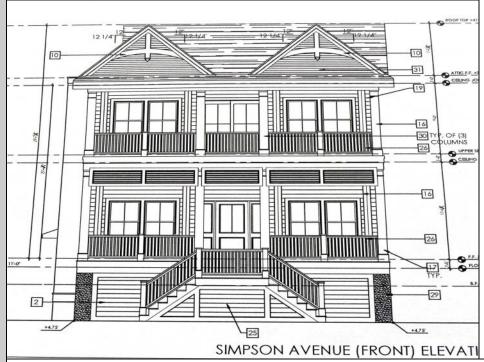

## COMMENTS

This fantastic new construction project by Whale Beach Builders is located in the quiet south end of Ocean City. This is your chance to own an entire duplex with 5 bedrooms on each floor, 3 baths on the first floor, and 3.5 baths on the second floor. This duplex property will offer all the top end amenities you/'d expect from this premier builder, such as Cortex flooring, a beautiful kitchen featuring stainless steel appliances, granite counters, and tile baths, all on a big 40 x 115 ft. lot. Don\'t worry about the stairs to the 2nd floor unit - you\'ll have an elevator from the garage directly to your home, and a roof top deck to enjoy those starry summer nights. Just three blocks from the beach, and within biking or walking distance to Corson\'s Inlet State Park, you\'ll have convenient access to all the south end restaurants, ice cream, mini golf and playgrounds. Hop on the jitney for a trip to the boardwalk or downtown Asbury Ave. First floor is available separately for \$1,495,000. Second floor is available separately for \$1,695,000.