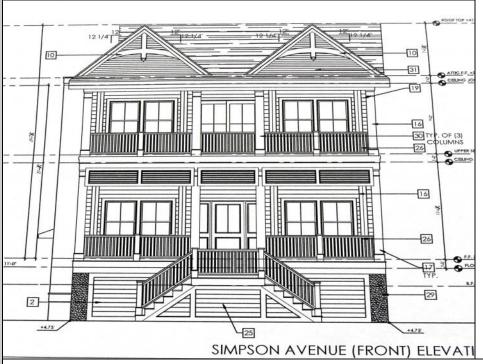

## **COMMENTS**

This fantastic new construction project by Whale Beach Builders is located in the quiet south end of Ocean City. This is your chance to own an entire duplex with 5 bedrooms on each floor, 3 baths on the first floor, and 3.5 baths on the second floor. This duplex property will offer all the top end amenities you\'d expect from this premier builder, such as Cortex flooring, a beautiful kitchen featuring stainless steel appliances, granite counters, and tile baths, all on a big 40 x 115 ft. lot. Don\'t worry about the stairs to the 2nd floor unit - you\'ll have an elevator from the garage directly to your home, and a roof top deck to enjoy those starry summer nights. Just three blocks from the beach, and within biking or walking distance to Corson\'s Inlet State Park, you\'ll have convenient access to all the south end restaurants, ice cream, mini golf and playgrounds. Hop on the jitney for a trip to the boardwalk or downtown Asbury Ave. First floor is available separately for \$1,495,000. Second floor is available separately for \$1,695,000.