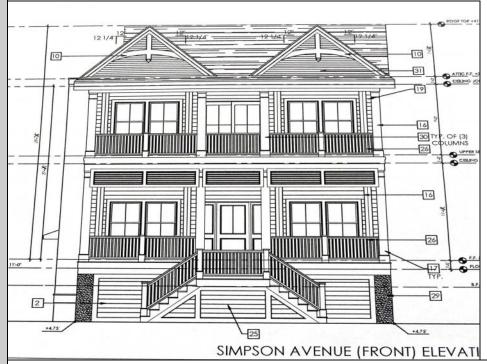

## COMMENTS

This fantastic new construction project by Whale Beach Builders is located in the quiet south end of Ocean City. This is your chance to own an entire duplex with 5 bedrooms on each floor, 3 baths on the first floor, and 3.5 baths on the second floor. This duplex property will offer all the top end amenities you/'d expect from this premier builder, such as Cortex flooring, a beautiful kitchen featuring stainless steel appliances, granite counters, and tile baths, all on a big 40 x 115 ft. lot. Don\'t worry about the stairs to the 2nd floor unit - you\'ll have an elevator from the garage directly to your home, and a roof top deck to enjoy those starry summer nights. Just three blocks from the beach, and within biking or walking distance to Corson\'s Inlet State Park, you\'ll have convenient access to all the south end restaurants, ice cream, mini golf and playgrounds. Hop on the jitney for a trip to the boardwalk or downtown Asbury Ave. First floor is available separately for \$1,495,000. Second floor is available separately for \$1,695,000.