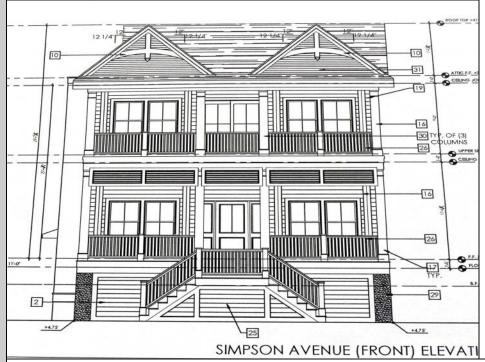

## COMMENTS

This fantastic new construction project by Whale Beach Builders is located in the quiet south end of Ocean City. This is your chance to own an entire duplex with 5 bedrooms on each floor, 3 baths on the first floor, and 3.5 baths on the second floor. This duplex property will offer all the top end amenities you\'d expect from this premier builder, such as Cortex flooring, a beautiful kitchen featuring stainless steel appliances, granite counters, and tile baths, all on a big 40 x 115 ft. lot. Don\'t worry about the stairs to the 2nd floor unit - you\'ll have an elevator from the garage directly to your home, and a roof top deck to enjoy those starry summer nights. Just three blocks from the beach, and within biking or walking distance to Corson\'s Inlet State Park, you\'ll have convenient access to all the south end restaurants, ice cream, mini golf and playgrounds. Hop on the jitney for a trip to the boardwalk or downtown Asbury Ave. First floor is available separately for \$1,495,000.