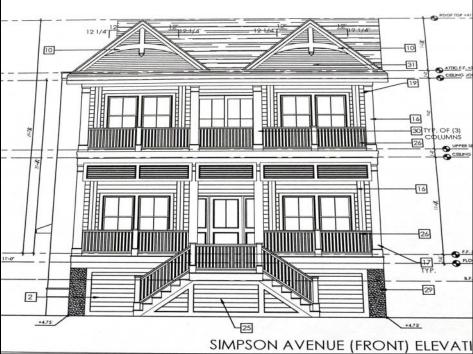

## **COMMENTS**

This fantastic new construction project by Whale Beach Builders is located in the quiet south end of Ocean City. This is your chance to own an entire duplex with 5 bedrooms on each floor, 3 baths on the first floor, and 3.5 baths on the second floor. This duplex property will offer all the top end amenities you\'d expect from this premier builder, such as Cortex flooring, a beautiful kitchen featuring stainless steel appliances, granite counters, and tile baths, all on a big 40 x 115 ft. lot. Don\'t worry about the stairs to the 2nd floor unit - you\'ll have an elevator from the garage directly to your home, and a roof top deck to enjoy those starry summer nights. Just three blocks from the beach, and within biking or walking distance to Corson\'s Inlet State Park, you\'ll have convenient access to all the south end restaurants, ice cream, mini golf and playgrounds. Hop on the jitney for a trip to the boardwalk or downtown Asbury Ave. First floor is available separately for \$1,495,000. Second floor is available separately for \$1,695,000.