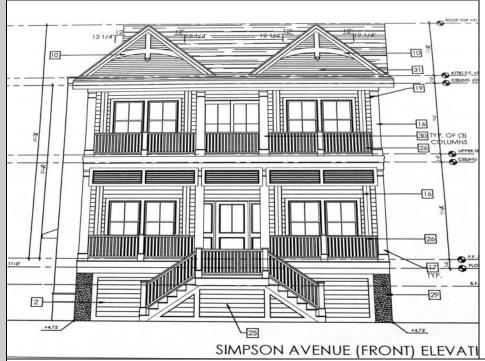

## COMMENTS

This fantastic new construction project by Whale Beach Builders is located in the quiet south end of Ocean City. This is your chance to own an entire duplex with 5 bedrooms on each floor, 3 baths on the first floor, and 3.5 baths on the second floor. This duplex property will offer all the top end amenities you/'d expect from this premier builder, such as Cortex flooring, a beautiful kitchen featuring stainless steel appliances, granite counters, and tile baths, all on a big 40 x 115 ft. lot. Don\'t worry about the stairs to the 2nd floor unit - you\'ll have an elevator from the garage directly to your home, and a roof top deck to enjoy those starry summer nights. Just three blocks from the beach, and within biking or walking distance to Corson\'s Inlet State Park, you\'ll have convenient access to all the south end restaurants, ice cream, mini golf and playgrounds. Hop on the jitney for a trip to the boardwalk or downtown Asbury Ave. First floor is available separately for \$1,495,000. Second floor is available separately for \$1,695,000.