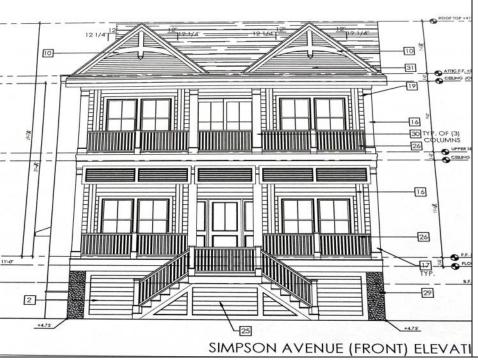

## **COMMENTS**

This fantastic new construction project by Whale Beach Builders is located in the quiet south end of Ocean City. This is your chance to own an entire duplex with 5 bedrooms on each floor, 3 baths on the first floor, and 3.5 baths on the second floor. This duplex property will offer all the top end amenities you\'d expect from this premier builder, such as Cortex flooring, a beautiful kitchen featuring stainless steel appliances, granite counters, and tile baths, all on a big 40 x 115 ft. lot. Don\'t worry about the stairs to the 2nd floor unit - you\'ll have an elevator from the garage directly to your home, and a roof top deck to enjoy those starry summer nights. Just three blocks from the beach, and within biking or walking distance to Corson\'s Inlet State Park, you\'ll have convenient access to all the south end restaurants, ice cream, mini golf and playgrounds. Hop on the jitney for a trip to the boardwalk or downtown Asbury Ave. First floor is available separately for \$1,495,000. Second floor is available separately for \$1,695,000.