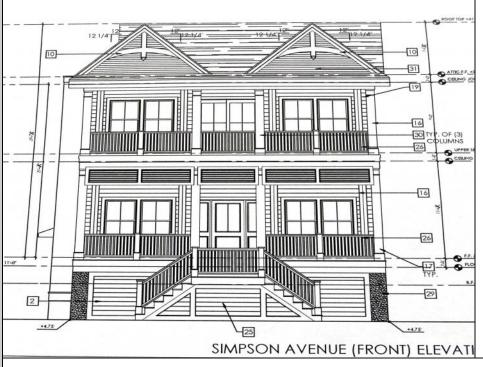

## **COMMENTS**

This fantastic new construction project by Whale Beach Builders is located in the quiet south end of Ocean City. This is your chance to own an entire duplex with 5 bedrooms on each floor, 3 baths on the first floor, and 3.5 baths on the second floor. This duplex property will offer all the top end amenities you\'d expect from this premier builder, such as Cortex flooring, a beautiful kitchen featuring stainless steel appliances, granite counters, and tile baths, all on a big 40 x 115 ft. lot. Don\'t worry about the stairs to the 2nd floor unit - you\'ll have an elevator from the garage directly to your home, and a roof top deck to enjoy those starry summer nights. Just three blocks from the beach, and within biking or walking distance to Corson\'s Inlet State Park, you\'ll have convenient access to all the south end restaurants, ice cream, mini golf and playgrounds. Hop on the jitney for a trip to the boardwalk or downtown Asbury Ave. First floor is available separately for \$1,495,000. Second floor is available separately for \$1,695,000.