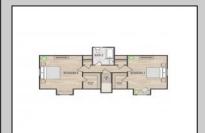

## **COMMENTS**

Introducing the Cape May model at Rising Sun Row! This contemporary, cape-style home is part of a four-home, single family development by Pelagic Homes. A division of Pelagic Properties, Pelagic Homes is a local builder bringing high quality, affordable homes to market in Cape May County. Your future home is the epitome of coastal modern living in a quiet neighborhood in Ocean View, NJ! With 4 bedrooms and 3 full bathrooms, the Cape May model (Artic White, Black Shutters) has an open layout designed for both comfort and functionality. The large, open floor plan makes the perfect space for entertaining with the Living Room, Dining Room, and Kitchen flowing seamlessly together. The Kitchen boasts sleek stainless-steel appliances, quartz countertops, and abundant cabinet space, making it perfect for culinary enthusiasts and casual dining. The Primary Suite features a luxurious Ensuite Bathroom with dual sinks and a spacious walk-in closet, providing a private retreat within the home. The second Bedroom is very spacious with a large closet and quick access to the hallway Bathroom. The second floor is home to the third and fourth Bedrooms, which are enormous and come with their own walk-in closets. They share the third Bathroom, which has hallway closets on both sides. Outside, a private backyard area backs up to mature lush trees and offers opportunities for outdoor relaxation and entertaining. Located less than 4 miles from downtown Sea Isle City, you\'re just minutes away from both the bay and the beach! This property presents an exceptional opportunity for those looking for a shore home retreat or year-round Cape May County living. Don't miss out schedule a viewing today to experience the charm, features, and location this home has to offer.