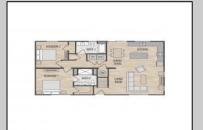

## **COMMENTS**

Introducing the Cape May model at Rising Sun Row! This contemporary, cape-style home is part of a four-home, single family development by Pelagic Homes. A division of Pelagic Properties, Pelagic Homes is a local builder bringing high quality, affordable homes to market in Cape May County. Your future home is the epitome of coastal modern living in a quiet neighborhood in Ocean View, NJ! With 4 bedrooms and 3 full bathrooms, the Cape May model (Artic White, Black Shutters) has an open layout designed for both comfort and functionality. The large, open floor plan makes the perfect space for entertaining with the Living Room, Dining Room, and Kitchen flowing seamlessly together. The Kitchen boasts sleek stainless-steel appliances, quartz countertops, and abundant cabinet space, making it perfect for culinary enthusiasts and casual dining. The Primary Suite features a luxurious Ensuite Bathroom with dual sinks and a spacious walk-in closet, providing a private retreat within the home. The second Bedroom is very spacious with a large closet and quick access to the hallway Bathroom. The second floor is home to the third and fourth Bedrooms, which are enormous and come with their own walk-in closets. They share the third Bathroom, which has hallway closets on both sides. Outside, a private backyard area backs up to mature lush trees and offers opportunities for outdoor relaxation and entertaining. Located less than 4 miles from downtown Sea Isle City, you\'re just minutes away from both the bay and the beach! This property presents an exceptional opportunity for those looking for a shore home retreat or year-round Cape May County living. Don't miss out schedule a viewing today to experience the charm, features, and location this home has to offer.