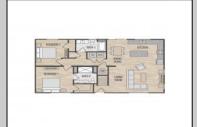

## **COMMENTS**

Introducing the Cape May model at Rising Sun Row! This contemporary, cape-style home is part of a four-home, single family development by Pelagic Homes. A division of Pelagic Properties, Pelagic Homes is a local builder bringing high quality, affordable homes to market in Cape May County. Your future home is the epitome of coastal modern living in a quiet neighborhood in Ocean View, NJ! With 4 bedrooms and 3 full bathrooms, the Cape May model (Artic White, Black Shutters) has an open layout designed for both comfort and functionality. The large, open floor plan makes the perfect space for entertaining with the Living Room, Dining Room, and Kitchen flowing seamlessly together. The Kitchen boasts sleek stainless-steel appliances, quartz countertops, and abundant cabinet space, making it perfect for culinary enthusiasts and casual dining. The Primary Suite features a luxurious Ensuite Bathroom with dual sinks and a spacious walk-in closet, providing a private retreat within the home. The second Bedroom is very spacious with a large closet and quick access to the hallway Bathroom. The second floor is home to the third and fourth Bedrooms, which are enormous and come with their own walk-in closets. They share the third Bathroom, which has hallway closets on both sides. Outside, a private backyard area backs up to mature lush trees and offers opportunities for outdoor relaxation and entertaining. Located less than 4 miles from downtown Sea Isle City, you\'re just minutes away from both the bay and the beach! This property presents an exceptional opportunity for those looking for a shore home retreat or year-round Cape May County living. Don't miss out schedule a viewing today to experience the charm, features, and location this home has to offer.