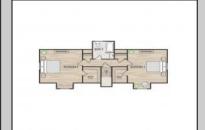

## **COMMENTS**

Introducing the Cape May model at Rising Sun Row! This contemporary, cape-style home is part of a four-home, single family development by Pelagic Homes. A division of Pelagic Properties, Pelagic Homes is a local builder bringing high quality, affordable homes to market in Cape May County. Your future home is the epitome of coastal modern living in a quiet neighborhood in Ocean View, NJ! With 4 bedrooms and 3 full bathrooms, the Cape May model (Artic White, Black Shutters) has an open layout designed for both comfort and functionality. The large, open floor plan makes the perfect space for entertaining with the Living Room, Dining Room, and Kitchen flowing seamlessly together. The Kitchen boasts sleek stainless-steel appliances, quartz countertops, and abundant cabinet space, making it perfect for culinary enthusiasts and casual dining. The Primary Suite features a luxurious Ensuite Bathroom with dual sinks and a spacious walk-in closet, providing a private retreat within the home. The second Bedroom is very spacious with a large closet and quick access to the hallway Bathroom. The second floor is home to the third and fourth Bedrooms, which are enormous and come with their own walk-in closets. They share the third Bathroom, which has hallway closets on both sides. Outside, a private backyard area backs up to mature lush trees and offers opportunities for outdoor relaxation and entertaining. Located less than 4 miles from downtown Sea Isle City, you\'re just minutes away from both the bay and the beach! This property presents an exceptional opportunity for those looking for a shore home retreat or year-round Cape May County living. Don't miss out schedule a viewing today to experience the charm, features, and location this home has to offer.