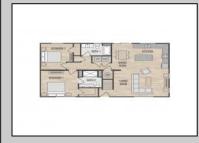

## COMMENTS

Introducing the Cape May model at Rising Sun Row! This contemporary, cape-style home is part of a four-home, single family development by Pelagic Homes. A division of Pelagic Properties, Pelagic Homes is a local builder bringing high quality, affordable homes to market in Cape May County. Your future home is the epitome of coastal modern living in a guiet neighborhood in Ocean View, NJ! With 4 bedrooms and 3 full bathrooms, the Cape May model (Artic White, Black Shutters) has an open layout designed for both comfort and functionality. The large, open floor plan makes the perfect space for entertaining with the Living Room, Dining Room, and Kitchen flowing seamlessly together. The Kitchen boasts sleek stainless-steel appliances, quartz countertops, and abundant cabinet space, making it perfect for culinary enthusiasts and casual dining. The Primary Suite features a luxurious Ensuite Bathroom with dual sinks and a spacious walk-in closet, providing a private retreat within the home. The second Bedroom is very spacious with a large closet and quick access to the hallway Bathroom. The second floor is home to the third and fourth Bedrooms, which are enormous and come with their own walk-in closets. They share the third Bathroom, which has hallway closets on both sides. Outside, a private backyard area backs up to mature lush trees and offers opportunities for outdoor relaxation and entertaining. Located less than 4 miles from downtown Sea Isle City, you\'re just minutes away from both the bay and the beach! This property presents an exceptional opportunity for those looking for a shore home retreat or year-round Cape May County living. Don't miss out schedule a viewing today to experience the charm, features, and location this home has to offer. This home is a quick delivery Modular Home with an expected delivery date of 10/1/24. The second cape-style home is the Charles provide (Flint Gray, White Lineals).