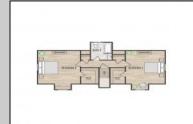

## COMMENTS

Introducing the Cape May model at Rising Sun Row! This contemporary, cape-style home is part of a four-home, single family development by Pelagic Homes. A division of Pelagic Properties, Pelagic Homes is a local builder bringing high quality, affordable homes to market in Cape May County. Your future home is the epitome of coastal modern living in a guiet neighborhood in Ocean View, NJ! With 4 bedrooms and 3 full bathrooms, the Cape May model (Artic White, Black Shutters) has an open layout designed for both comfort and functionality. The large, open floor plan makes the perfect space for entertaining with the Living Room, Dining Room, and Kitchen flowing seamlessly together. The Kitchen boasts sleek stainless-steel appliances, quartz countertops, and abundant cabinet space, making it perfect for culinary enthusiasts and casual dining. The Primary Suite features a luxurious Ensuite Bathroom with dual sinks and a spacious walk-in closet, providing a private retreat within the home. The second Bedroom is very spacious with a large closet and quick access to the hallway Bathroom. The second floor is home to the third and fourth Bedrooms, which are enormous and come with their own walk-in closets. They share the third Bathroom, which has hallway closets on both sides. Outside, a private backyard area backs up to mature lush trees and offers opportunities for outdoor relaxation and entertaining. Located less than 4 miles from downtown Sea Isle City, you\'re just minutes away from both the bay and the beach! This property presents an exceptional opportunity for those looking for a shore home retreat or year-round Cape May County living. Don't miss out schedule a viewing today to experience the charm, features, and location this home has to offer. This home is a quick delivery Modular Home with an expected delivery date of 10/1/24. The second cape-style home is the Charles provide (Flint Gray, White Lineals).