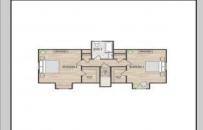

## COMMENTS

Introducing the Cape May model at Rising Sun Row! This contemporary, cape-style home is part of a four-home, single family development by Pelagic Homes. A division of Pelagic Properties, Pelagic Homes is a local builder bringing high quality, affordable homes to market in Cape May County. Your future home is the epitome of coastal modern living in a quiet neighborhood in Ocean View, NJ! With 4 bedrooms and 3 full bathrooms, the Cape May model (Artic White, Black Shutters) has an open layout designed for both comfort and functionality. The large, open floor plan makes the perfect space for entertaining with the Living Room, Dining Room, and Kitchen flowing seamlessly together. The Kitchen boasts sleek stainless-steel appliances, quartz countertops, and abundant cabinet space, making it perfect for culinary enthusiasts and casual dining. The Primary Suite features a luxurious Ensuite Bathroom with dual sinks and a spacious walk-in closet, providing a private retreat within the home. The second Bedroom is very spacious with a large closet and quick access to the hallway Bathroom. The second floor is home to the third and fourth Bedrooms, which are enormous and come with their own walk-in closets. They share the third Bathroom, which has hallway closets on both sides. Outside, a private backyard area backs up to mature lush trees and offers opportunities for outdoor relaxation and entertaining. Located less than 4 miles from downtown Sea Isle City, you\'re just minutes away from both the bay and the beach! This property presents an exceptional opportunity for those looking for a shore home retreat or year-round Cape May County living. Don't miss out schedule a viewing today to experience the charm, features, and location this home has to offer.