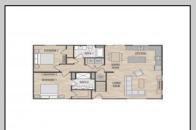

## COMMENTS

Introducing the Cape May model at Rising Sun Row! This contemporary, cape-style home is part of a four-home, single family development by Pelagic Homes. A division of Pelagic Properties, Pelagic Homes is a local builder bringing high quality, affordable homes to market in Cape May County. Your future home is the epitome of coastal modern living in a quiet neighborhood in Ocean View, NJ! With 4 bedrooms and 3 full bathrooms, the Cape May model (Artic White, Black Shutters) has an open layout designed for both comfort and functionality. The large, open floor plan makes the perfect space for entertaining with the Living Room, Dining Room, and Kitchen flowing seamlessly together. The Kitchen boasts sleek stainless-steel appliances, quartz countertops, and abundant cabinet space, making it perfect for culinary enthusiasts and casual dining. The Primary Suite features a luxurious Ensuite Bathroom with dual sinks and a spacious walk-in closet, providing a private retreat within the home. The second Bedroom is very spacious with a large closet and quick access to the hallway Bathroom. The second floor is home to the third and fourth Bedrooms, which are enormous and come with their own walk-in closets. They share the third Bathroom, which has hallway closets on both sides. Outside, a private backyard area backs up to mature lush trees and offers opportunities for outdoor relaxation and entertaining. Located less than 4 miles from downtown Sea Isle City, you\'re just minutes away from both the bay and the beach! This property presents an exceptional opportunity for those looking for a shore home retreat or year-round Cape May County living. Don't miss out schedule a viewing today to experience the charm, features, and location this home has to offer.