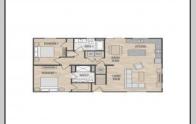

## COMMENTS

Introducing the Cape May model at Rising Sun Row! This contemporary, cape-style home is part of a four-home, single family development by Pelagic Homes. A division of Pelagic Properties, Pelagic Homes is a local builder bringing high quality, affordable homes to market in Cape May County. Your future home is the epitome of coastal modern living in a quiet neighborhood in Ocean View, NJ! With 4 bedrooms and 3 full bathrooms, the Cape May model (Artic White, Black Shutters) has an open layout designed for both comfort and functionality. The large, open floor plan makes the perfect space for entertaining with the Living Room, Dining Room, and Kitchen flowing seamlessly together. The Kitchen boasts sleek stainless-steel appliances, quartz countertops, and abundant cabinet space, making it perfect for culinary enthusiasts and casual dining. The Primary Suite features a luxurious Ensuite Bathroom with dual sinks and a spacious walk-in closet, providing a private retreat within the home. The second Bedroom is very spacious with a large closet and quick access to the hallway Bathroom. The second floor is home to the third and fourth Bedrooms, which are enormous and come with their own walk-in closets. They share the third Bathroom, which has hallway closets on both sides. Outside, a private backyard area backs up to mature lush trees and offers opportunities for outdoor relaxation and entertaining. Located less than 4 miles from downtown Sea Isle City, you\'re just minutes away from both the bay and the beach! This property presents an exceptional opportunity for those looking for a shore home retreat or year-round Cape May County living. Don't miss out schedule a viewing today to experience the charm, features, and location this home has to offer. This home is a quick delivery Modular Home with an expected delivery date of 10/1/24. The second cape-style home is the Cape Davids Thint Gray, White Lineals).