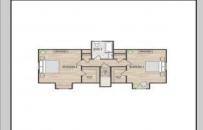

## **COMMENTS**

Introducing the Cape May model at Rising Sun Row! This contemporary, cape-style home is part of a four-home, single family development by Pelagic Homes. A division of Pelagic Properties, Pelagic Homes is a local builder bringing high quality, affordable homes to market in Cape May County. Your future home is the epitome of coastal modern living in a quiet neighborhood in Ocean View, NJ! With 4 bedrooms and 3 full bathrooms, the Cape May model (Artic White, Black Shutters) has an open layout designed for both comfort and functionality. The large, open floor plan makes the perfect space for entertaining with the Living Room, Dining Room, and Kitchen flowing seamlessly together. The Kitchen boasts sleek stainless-steel appliances, quartz countertops, and abundant cabinet space, making it perfect for culinary enthusiasts and casual dining. The Primary Suite features a luxurious Ensuite Bathroom with dual sinks and a spacious walk-in closet, providing a private retreat within the home. The second Bedroom is very spacious with a large closet and quick access to the hallway Bathroom. The second floor is home to the third and fourth Bedrooms, which are enormous and come with their own walk-in closets. They share the third Bathroom, which has hallway closets on both sides. Outside, a private backyard area backs up to mature lush trees and offers opportunities for outdoor relaxation and entertaining. Located less than 4 miles from downtown Sea Isle City, you\'re just minutes away from both the bay and the beach! This property presents an exceptional opportunity for those looking for a shore home retreat or year-round Cape May County living. Don't miss out schedule a viewing today to experience the charm, features, and location this home has to offer. This home is a quick delivery Modular Home with an expected delivery date of 10/1/24. The second cape-style home is the Cape Charles model (Flint Gray, White Lineals).