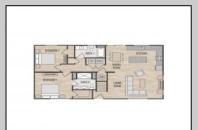

## **COMMENTS**

Introducing the Cape May model at Rising Sun Row! This contemporary, cape-style home is part of a four-home, single family development by Pelagic Homes. A division of Pelagic Properties, Pelagic Homes is a local builder bringing high quality, affordable homes to market in Cape May County. Your future home is the epitome of coastal modern living in a quiet neighborhood in Ocean View, NJ! With 4 bedrooms and 3 full bathrooms, the Cape May model (Artic White, Black Shutters) has an open layout designed for both comfort and functionality. The large, open floor plan makes the perfect space for entertaining with the Living Room, Dining Room, and Kitchen flowing seamlessly together. The Kitchen boasts sleek stainless-steel appliances, quartz countertops, and abundant cabinet space, making it perfect for culinary enthusiasts and casual dining. The Primary Suite features a luxurious Ensuite Bathroom with dual sinks and a spacious walk-in closet, providing a private retreat within the home. The second Bedroom is very spacious with a large closet and quick access to the hallway Bathroom. The second floor is home to the third and fourth Bedrooms, which are enormous and come with their own walk-in closets. They share the third Bathroom, which has hallway closets on both sides. Outside, a private backyard area backs up to mature lush trees and offers opportunities for outdoor relaxation and entertaining. Located less than 4 miles from downtown Sea Isle City, you\'re just minutes away from both the bay and the beach! This property presents an exceptional opportunity for those looking for a shore home retreat or year-round Cape May County living. Don't miss out schedule a viewing today to experience the charm, features, and location this home has to offer. This home is a quick delivery Modular Home with an expected delivery date of 10/1/24. The second cape-style home is the Cape Charles model (Flint Gray, White Lineals).