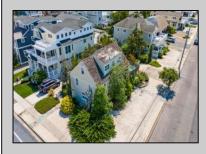

## COMMENTS

PREMIER BEACH BLOCK LOCATION OFFERING AN OCEAN VIEW! It's not often that you can buy a corner lot in the beach block, let alone a large, "corner" lot in a fantastic "Park-n-Walk" location such as 19th Street! Walk past just six homes, and you're at the path that leads to an amazing beach! And - the lot is oriented "facing the ocean", therefore a new home on the site can offer direct ocean views as you sit in the Living Area, the Kitchen & Dining Area, and from the Master Bedroom! Being on the Northeast corner of the beach block, you get maximum air flow, as there's no home immediately next door to block those refreshing, prevailing Southerly summer breezes! The 60' x 110' lot size allows a larger home PLUS a large two-car garage, abundant deck space, and a very spacious rear yard with a large pool and ample entertaining area! This is a quiet residential neighborhood and it's only a short walk into town, where you'll find all sorts of shopping, restaurants and nightlife! This property is being sold in AS IS condition as a Building Site. Note that a new home built on this site will have an even better view because (a) it will sit-up considerably higher above the ground, thus allowing a clear view of the ocean over top of the dunes, and (b) the new home would be built closer to 19th Street, which enhances the view since you'll be looking straight down the open street. Photos of completed homes are included to provide an idea of the type of home that can be built on a similar lot size and orientation. Access to the property may be granted only for purpose of observing the view.