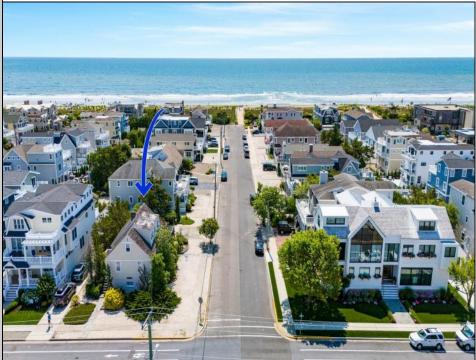

## COMMENTS

PREMIER BEACH BLOCK LOCATION OFFERING AN OCEAN VIEW! It's not often that you can buy a corner lot in the beach block, let alone a large, "corner" lot in a fantastic "Park-n-Walk" location such as 19th Street! Walk past just six homes, and you're at the path that leads to an amazing beach! And - the lot is oriented "facing the ocean", therefore a new home on the site can offer direct ocean views as you sit in the Living Area, the Kitchen & Dining Area, and from the Master Bedroom! Being on the Northeast corner of the beach block, you get maximum air flow, as there's no home immediately next door to block those refreshing, prevailing Southerly summer breezes! The 60' x 110' lot size allows a larger home PLUS a large two-car garage, abundant deck space, and a very spacious rear yard with a large pool and ample entertaining area! This is a quiet residential neighborhood and it's only a short walk into town, where you'll find all sorts of shopping, restaurants and nightlife! This property is being sold in AS IS condition as a Building Site. Note that a new home built on this site will have an even better view because (a) it will sit-up considerably higher above the ground, thus allowing a clear view of the ocean over top of the dunes, and (b) the new home would be built closer to 19th Street, which enhances the view since you'll be looking straight down the open street. Photos of completed homes are included to provide an idea of the type of home that can be built on a similar lot size and orientation. Access to the property may be granted only for purpose of observing the view.