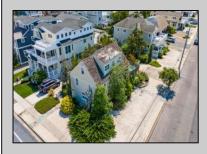

## COMMENTS

PREMIER BEACH BLOCK LOCATION OFFERING AN OCEAN VIEW! It's not often that you can buy a corner lot in the beach block, let alone a large, "corner" lot in a fantastic "Park-n-Walk" location such as 19th Street! Walk past just six homes, and you're at the path that leads to an amazing beach! And - the lot is oriented "facing the ocean", therefore a new home on the site can offer direct ocean views as you sit in the Living Area, the Kitchen & Dining Area, and from the Master Bedroom! Being on the Northeast corner of the beach block, you get maximum air flow, as there's no home immediately next door to block those refreshing, prevailing Southerly summer breezes! The 60' x 110' lot size allows a larger home PLUS a large two-car garage, abundant deck space, and a very spacious rear yard with a large pool and ample entertaining area! This is a quiet residential neighborhood and it's only a short walk into town, where you'll find all sorts of shopping, restaurants and nightlife! This property is being sold in AS IS condition as a Building Site. Note that a new home built on this site will have an even better view because (a) it will sit-up considerably higher above the ground, thus allowing a clear view of the ocean over top of the dunes, and (b) the new home would be built closer to 19th Street, which enhances the view since you'll be looking straight down the open street. Photos of completed homes are included to provide an idea of the type of home that can be built on a similar lot size and orientation. Access to the property may be granted only for purpose of observing the view.