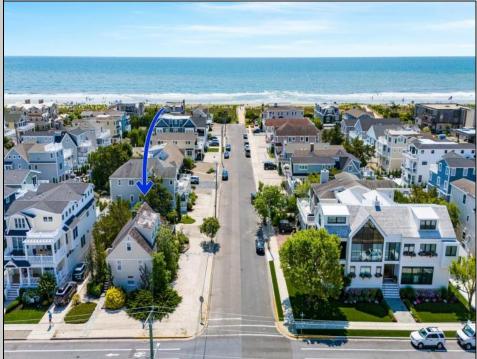

## COMMENTS

PREMIER BEACH BLOCK LOCATION OFFERING AN OCEAN VIEW! It's not often that you can buy a corner lot in the beach block, let alone a large, "corner" lot in a fantastic "Park-n-Walk" location such as 19th Street! Walk past just six homes, and you're at the path that leads to an amazing beach! And - the lot is oriented "facing the ocean", therefore a new home on the site can offer direct ocean views as you sit in the Living Area, the Kitchen & Dining Area, and from the Master Bedroom! Being on the Northeast corner of the beach block, you get maximum air flow, as there's no home immediately next door to block those refreshing, prevailing Southerly summer breezes! The 60' x 110' lot size allows a larger home PLUS a large two-car garage, abundant deck space, and a very spacious rear yard with a large pool and ample entertaining area! This is a quiet residential neighborhood and it's only a short walk into town, where you'll find all sorts of shopping, restaurants and nightlife! This property is being sold in AS IS condition as a Building Site. Note that a new home built on this site will have an even better view because (a) it will sit-up considerably higher above the ground, thus allowing a clear view of the ocean over top of the dunes, and (b) the new home would be built closer to 19th Street, which enhances the view since you'll be looking straight down the open street. Photos of completed homes are included to provide an idea of the type of home that can be built on a similar lot size and orientation. Access to the property may be granted only for purpose of observing the view.