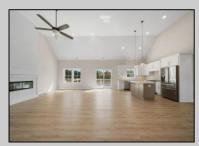

## **COMMENTS**

The Fairmont model is a tasteful and very generous 3 bedroom, 2 full bath, 1 half bath home at 1,873 living sq. ft. with a large 2 car garage. As you walk up the steps to the covered front porch and through the front door you have an expansive open floor plan that encompasses the great room, formal dining room and kitchen. The kitchen offers a large "L" shaped kitchen with an island, upper and lower cabinets, granite countertops and an appliance package and pantry. The large master bedroom is off to one side of the home and offers the master bath and 2 closets. The other side of the home has 2 bedrooms and a bath. Also, on the first floor you will find the access from the garage, utility room and powder room. This model offers plenty of options to make this home your own. PHOTOS ARE OF PREVIOUSLY BUILT HOME. This home will start construction soon, Contact agent for completion date.