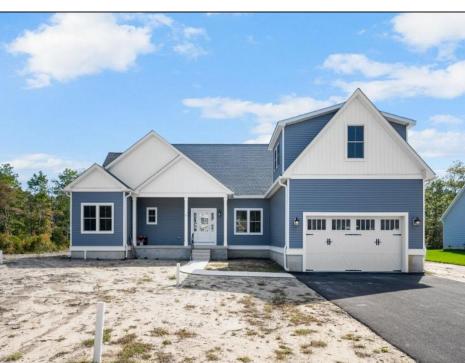

## **COMMENTS**

The Fairmont model is a tasteful and very generous 3 bedroom, 2 full bath, 1 half bath home at 1,873 living sq. ft. with a large 2 car garage. As you walk up the steps to the covered front porch and through the front door you have an expansive open floor plan that encompasses the great room, formal dining room and kitchen. The kitchen offers a large "L" shaped kitchen with an island, upper and lower cabinets, granite countertops and an appliance package and pantry. The large master bedroom is off to one side of the home and offers the master bath and 2 closets. The other side of the home has 2 bedrooms and a bath. Also, on the first floor you will find the access from the garage, utility room and powder room. This model offers plenty of options to make this home your own. PHOTOS ARE OF PREVIOUSLY BUILT HOME. This home will start construction soon, Contact agent for completion date.