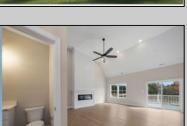

## **COMMENTS**

The Fairmont model is a tasteful and very generous 3 bedroom, 2 full bath, 1 half bath home at 1,873 living sq. ft. with a large 2 car garage. As you walk up the steps to the covered front porch and through the front door you have an expansive open floor plan that encompasses the great room, formal dining room and kitchen. The kitchen offers a large "L" shaped kitchen with an island, upper and lower cabinets, granite countertops and an appliance package and pantry. The large master bedroom is off to one side of the home and offers the master bath and 2 closets. The other side of the home has 2 bedrooms and a bath. Also, on the first floor you will find the access from the garage, utility room and powder room. This model offers plenty of options to make this home your own. PHOTOS ARE OF PREVIOUSLY BUILT HOME. This home will start construction soon, Contact agent for completion date.