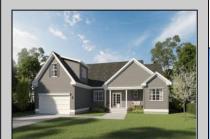

## 9 Harbor Crossings Cape May Court House, NJ 08210

Asking \$724,000.00

## **COMMENTS**

The Fairmont model is a tasteful and very generous 3 bedroom, 2 full bath, 1 half bath home at 1,873 living sq. ft. with a large 2 car garage. As you walk up the steps to the covered front porch and through the front door you have an expansive open floor plan that encompasses the great room, formal dining room and kitchen. The kitchen offers a large "L" shaped kitchen with an island, upper and lower cabinets, granite countertops and an appliance package and pantry. The large master bedroom is off to one side of the home and offers the master bath and 2 closets. The other side of the home has 2 bedrooms and a bath. Also, on the first floor you will find the access from the garage, utility room and powder room. This model offers plenty of options to make this home your own. PHOTOS ARE OF PREVIOUSLY BUILT HOME. This home will start construction soon, Contact agent for completion date.