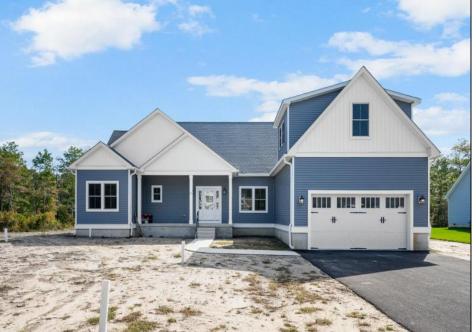

## 9 Harbor Crossings Cape May Court House, NJ 08210

Asking \$724,000.00

## **COMMENTS**

The Fairmont model is a tasteful and very generous 3 bedroom, 2 full bath, 1 half bath home at 1,873 living sq. ft. with a large 2 car garage. As you walk up the steps to the covered front porch and through the front door you have an expansive open floor plan that encompasses the great room, formal dining room and kitchen. The kitchen offers a large "L" shaped kitchen with an island, upper and lower cabinets, granite countertops and an appliance package and pantry. The large master bedroom is off to one side of the home and offers the master bath and 2 closets. The other side of the home has 2 bedrooms and a bath. Also, on the first floor you will find the access from the garage, utility room and powder room. This model offers plenty of options to make this home your own. PHOTOS ARE OF PREVIOUSLY BUILT HOME. This home will start construction soon, Contact agent for completion date.