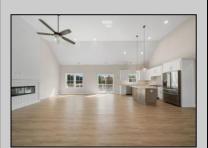

## **COMMENTS**

The Fairmont model is a tasteful and very generous 3 bedroom, 2 full bath, 1 half bath home at 1,873 living sq. ft. with a large 2 car garage. As you walk up the steps to the covered front porch and through the front door you have an expansive open floor plan that encompasses the great room, formal dining room and kitchen. The kitchen offers a large "L" shaped kitchen with an island, upper and lower cabinets, granite countertops and an appliance package and pantry. The large master bedroom is off to one side of the home and offers the master bath and 2 closets. The other side of the home has 2 bedrooms and a bath. Also, on the first floor you will find the access from the garage, utility room and powder room. This model offers plenty of options to make this home your own. PHOTOS ARE OF PREVIOUSLY BUILT HOME. This home will start construction soon, Contact agent for completion date.