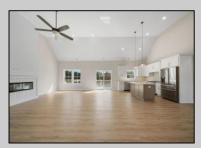

## **COMMENTS**

The Fairmont model is a tasteful and very generous 3 bedroom, 2 full bath, 1 half bath home at 1,873 living sq. ft. with a large 2 car garage. As you walk up the steps to the covered front porch and through the front door you have an expansive open floor plan that encompasses the great room, formal dining room and kitchen. The kitchen offers a large "L" shaped kitchen with an island, upper and lower cabinets, granite countertops and an appliance package and pantry. The large master bedroom is off to one side of the home and offers the master bath and 2 closets. The other side of the home has 2 bedrooms and a bath. Also, on the first floor you will find the access from the garage, utility room and powder room. This model offers plenty of options to make this home your own. PHOTOS ARE OF PREVIOUSLY BUILT HOME. This home will start construction soon, Contact agent for completion date.