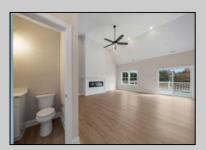

## **COMMENTS**

The Fairmont model is a tasteful and very generous 3 bedroom, 2 full bath, 1 half bath home at 1,873 living sq. ft. with a large 2 car garage. As you walk up the steps to the covered front porch and through the front door you have an expansive open floor plan that encompasses the great room, formal dining room and kitchen. The kitchen offers a large "L" shaped kitchen with an island, upper and lower cabinets, granite countertops and an appliance package and pantry. The large master bedroom is off to one side of the home and offers the master bath and 2 closets. The other side of the home has 2 bedrooms and a bath. Also, on the first floor you will find the access from the garage, utility room and powder room. This model offers plenty of options to make this home your own. PHOTOS ARE OF PREVIOUSLY BUILT HOME. This home will start construction soon, Contact agent for completion date.