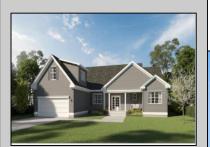

## **9 Harbor Crossings** Cape May Court House, NJ 08210

## **COMMENTS**

The Fairmont model is a tasteful and very generous 3 bedroom, 2 full bath, 1 half bath home at 1,873 living sq. ft. with a large 2 car garage. As you walk up the steps to the covered front porch and through the front door you have an expansive open floor plan that encompasses the great room, formal dining room and kitchen. The kitchen offers a large "L" shaped kitchen with an island, upper and lower cabinets, granite countertops and an appliance package and pantry. The large master bedroom is off to one side of the home and offers the master bath and 2 closets. The other side of the home has 2 bedrooms and a bath. Also, on the first floor you will find the access from the garage, utility room and powder room. This model offers plenty of options to make this home your own. PHOTOS ARE OF PREVIOUSLY BUILT HOME. This home will start construction soon, Contact agent for completion date.