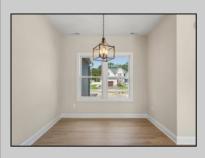

## **COMMENTS**

The Fairmont model is a tasteful and very generous 3 bedroom, 2 full bath, 1 half bath home at 1,873 living sq. ft. with a large 2 car garage. As you walk up the steps to the covered front porch and through the front door you have an expansive open floor plan that encompasses the great room, formal dining room and kitchen. The kitchen offers a large "L" shaped kitchen with an island, upper and lower cabinets, granite countertops and an appliance package and pantry. The large master bedroom is off to one side of the home and offers the master bath and 2 closets. The other side of the home has 2 bedrooms and a bath. Also, on the first floor you will find the access from the garage, utility room and powder room. This model offers plenty of options to make this home your own. PHOTOS ARE OF PREVIOUSLY BUILT HOME. This home will start construction soon, Contact agent for completion date.