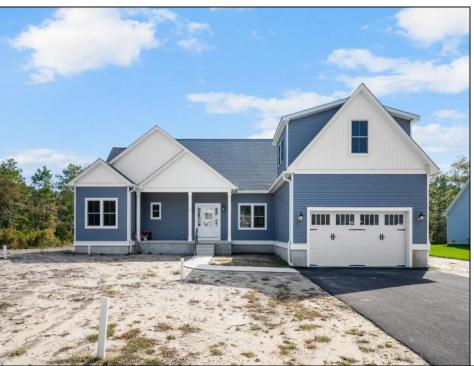

## **9 Harbor Crossings** Cape May Court House, NJ 08210

## **COMMENTS**

The Fairmont model is a tasteful and very generous 3 bedroom, 2 full bath, 1 half bath home at 1,873 living sq. ft. with a large 2 car garage. As you walk up the steps to the covered front porch and through the front door you have an expansive open floor plan that encompasses the great room, formal dining room and kitchen. The kitchen offers a large "L" shaped kitchen with an island, upper and lower cabinets, granite countertops and an appliance package and pantry. The large master bedroom is off to one side of the home and offers the master bath and 2 closets. The other side of the home has 2 bedrooms and a bath. Also, on the first floor you will find the access from the garage, utility room and powder room. This model offers plenty of options to make this home your own. PHOTOS ARE OF PREVIOUSLY BUILT HOME. This home will start construction soon, Contact agent for completion date.