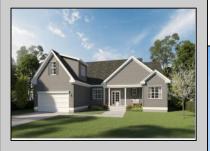

## **COMMENTS**

The Fairmont model is a tasteful and very generous 3 bedroom, 2 full bath, 1 half bath home at 1,873 living sq. ft. with a large 2 car garage. As you walk up the steps to the covered front porch and through the front door you have an expansive open floor plan that encompasses the great room, formal dining room and kitchen. The kitchen offers a large "L" shaped kitchen with an island, upper and lower cabinets, granite countertops and an appliance package and pantry. The large master bedroom is off to one side of the home and offers the master bath and 2 closets. The other side of the home has 2 bedrooms and a bath. Also, on the first floor you will find the access from the garage, utility room and powder room. This model offers plenty of options to make this home your own. PHOTOS ARE OF PREVIOUSLY BUILT HOME. This home will start construction soon, Contact agent for completion date.