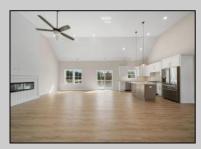

## **COMMENTS**

The Fairmont model is a tasteful and very generous 3 bedroom, 2 full bath, 1 half bath home at 1,873 living sq. ft. with a large 2 car garage. As you walk up the steps to the covered front porch and through the front door you have an expansive open floor plan that encompasses the great room, formal dining room and kitchen. The kitchen offers a large "L" shaped kitchen with an island, upper and lower cabinets, granite countertops and an appliance package and pantry. The large master bedroom is off to one side of the home and offers the master bath and 2 closets. The other side of the home has 2 bedrooms and a bath. Also, on the first floor you will find the access from the garage, utility room and powder room. This model offers plenty of options to make this home your own. PHOTOS ARE OF PREVIOUSLY BUILT HOME. This home will start construction soon, Contact agent for completion date.