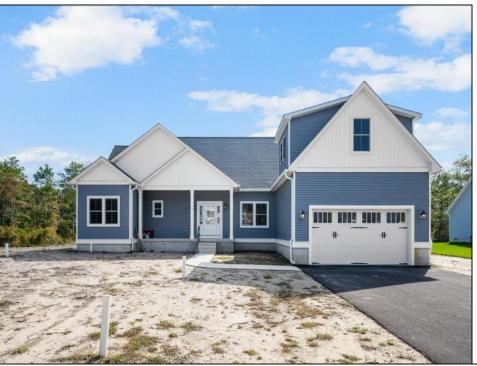

## **COMMENTS**

The Fairmont model is a tasteful and very generous 3 bedroom, 2 full bath, 1 half bath home at 1,873 living sq. ft. with a large 2 car garage. As you walk up the steps to the covered front porch and through the front door you have an expansive open floor plan that encompasses the great room, formal dining room and kitchen. The kitchen offers a large "L" shaped kitchen with an island, upper and lower cabinets, granite countertops and an appliance package and pantry. The large master bedroom is off to one side of the home and offers the master bath and 2 closets. The other side of the home has 2 bedrooms and a bath. Also, on the first floor you will find the access from the garage, utility room and powder room. This model offers plenty of options to make this home your own. PHOTOS ARE OF PREVIOUSLY BUILT HOME. This home will start construction soon, Contact agent for completion date.