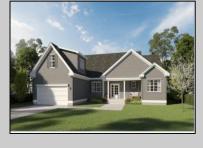

## **COMMENTS**

The Fairmont model is a tasteful and very generous 3 bedroom, 2 full bath, 1 half bath home at 1,873 living sq. ft. with a large 2 car garage. As you walk up the steps to the covered front porch and through the front door you have an expansive open floor plan that encompasses the great room, formal dining room and kitchen. The kitchen offers a large "L" shaped kitchen with an island, upper and lower cabinets, granite countertops and an appliance package and pantry. The large master bedroom is off to one side of the home and offers the master bath and 2 closets. The other side of the home has 2 bedrooms and a bath. Also, on the first floor you will find the access from the garage, utility room and powder room. This model offers plenty of options to make this home your own. PHOTOS ARE OF PREVIOUSLY BUILT HOME. This home will start construction soon, Contact agent for completion date.