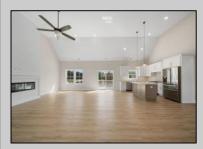

## **COMMENTS**

The Fairmont model is a tasteful and very generous 3 bedroom, 2 full bath, 1 half bath home at 1,873 living sq. ft. with a large 2 car garage. As you walk up the steps to the covered front porch and through the front door you have an expansive open floor plan that encompasses the great room, formal dining room and kitchen. The kitchen offers a large "L" shaped kitchen with an island, upper and lower cabinets, granite countertops and an appliance package and pantry. The large master bedroom is off to one side of the home and offers the master bath and 2 closets. The other side of the home has 2 bedrooms and a bath. Also, on the first floor you will find the access from the garage, utility room and powder room. This model offers plenty of options to make this home your own. PHOTOS ARE OF PREVIOUSLY BUILT HOME. This home will start construction soon, Contact agent for completion date.