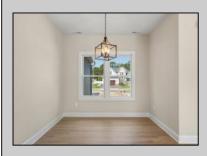

## **COMMENTS**

The Fairmont model is a tasteful and very generous 3 bedroom, 2 full bath, 1 half bath home at 1,873 living sq. ft. with a large 2 car garage. As you walk up the steps to the covered front porch and through the front door you have an expansive open floor plan that encompasses the great room, formal dining room and kitchen. The kitchen offers a large "L" shaped kitchen with an island, upper and lower cabinets, granite countertops and an appliance package and pantry. The large master bedroom is off to one side of the home and offers the master bath and 2 closets. The other side of the home has 2 bedrooms and a bath. Also, on the first floor you will find the access from the garage, utility room and powder room. This model offers plenty of options to make this home your own. PHOTOS ARE OF PREVIOUSLY BUILT HOME. This home will start construction soon, Contact agent for completion date.