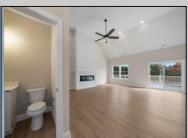

## **COMMENTS**

The Fairmont model is a tasteful and very generous 3 bedroom, 2 full bath, 1 half bath home at 1,873 living sq. ft. with a large 2 car garage. As you walk up the steps to the covered front porch and through the front door you have an expansive open floor plan that encompasses the great room, formal dining room and kitchen. The kitchen offers a large "L" shaped kitchen with an island, upper and lower cabinets, granite countertops and an appliance package and pantry. The large master bedroom is off to one side of the home and offers the master bath and 2 closets. The other side of the home has 2 bedrooms and a bath. Also, on the first floor you will find the access from the garage, utility room and powder room. This model offers plenty of options to make this home your own. PHOTOS ARE OF PREVIOUSLY BUILT HOME. This home will start construction soon, Contact agent for completion date.