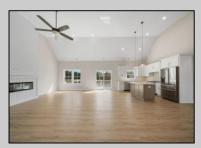

## **COMMENTS**

The Fairmont model is a tasteful and very generous 3 bedroom, 2 full bath, 1 half bath home at 1,873 living sq. ft. with a large 2 car garage. As you walk up the steps to the covered front porch and through the front door you have an expansive open floor plan that encompasses the great room, formal dining room and kitchen. The kitchen offers a large "L" shaped kitchen with an island, upper and lower cabinets, granite countertops and an appliance package and pantry. The large master bedroom is off to one side of the home and offers the master bath and 2 closets. The other side of the home has 2 bedrooms and a bath. Also, on the first floor you will find the access from the garage, utility room and powder room. This model offers plenty of options to make this home your own. PHOTOS ARE OF PREVIOUSLY BUILT HOME. This home will start construction soon, Contact agent for completion date.

|          | on, Contact agent for complet         |                  | HOME. This name will st |
|----------|---------------------------------------|------------------|-------------------------|
|          | · · · · · · · · · · · · · · · · · · · | RTY DETAILS      |                         |
| Exterior | OutsideFeatures                       | ParkingGarage    | OtherRooms              |
| Vinyl    | Deck                                  | Garage           | Living Room             |
|          | Porch                                 | 2 Car            | Kitchen                 |
|          | Sprinkler System                      | Attached         | Dining Area             |
|          |                                       | Auto Door Opener | Pantry                  |