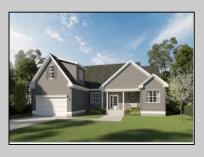

## **COMMENTS**

The Fairmont model is a tasteful and very generous 3 bedroom, 2 full bath, 1 half bath home at 1,873 living sq. ft. with a large 2 car garage. As you walk up the steps to the covered front porch and through the front door you have an expansive open floor plan that encompasses the great room, formal dining room and kitchen. The kitchen offers a large "L" shaped kitchen with an island, upper and lower cabinets, granite countertops and an appliance package and pantry. The large master bedroom is off to one side of the home and offers the master bath and 2 closets. The other side of the home has 2 bedrooms and a bath. Also, on the first floor you will find the access from the garage, utility room and powder room. This model offers plenty of options to make this home your own. PHOTOS ARE OF PREVIOUSLY BUILT HOME. This home will start construction soon, Contact agent for completion date.