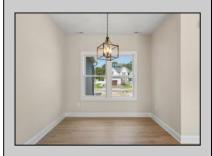

## **COMMENTS**

The Fairmont model is a tasteful and very generous 3 bedroom, 2 full bath, 1 half bath home at 1,873 living sq. ft. with a large 2 car garage. As you walk up the steps to the covered front porch and through the front door you have an expansive open floor plan that encompasses the great room, formal dining room and kitchen. The kitchen offers a large "L" shaped kitchen with an island, upper and lower cabinets, granite countertops and an appliance package and pantry. The large master bedroom is off to one side of the home and offers the master bath and 2 closets. The other side of the home has 2 bedrooms and a bath. Also, on the first floor you will find the access from the garage, utility room and powder room. This model offers plenty of options to make this home your own. PHOTOS ARE OF PREVIOUSLY BUILT HOME. This home will start construction soon, Contact agent for completion date.