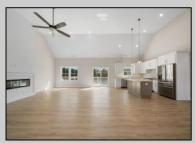

## **COMMENTS**

The Fairmont model is a tasteful and very generous 3 bedroom, 2 full bath, 1 half bath home at 1,873 living sq. ft. with a large 2 car garage. As you walk up the steps to the covered front porch and through the front door you have an expansive open floor plan that encompasses the great room, formal dining room and kitchen. The kitchen offers a large "L" shaped kitchen with an island, upper and lower cabinets, granite countertops and an appliance package and pantry. The large master bedroom is off to one side of the home and offers the master bath and 2 closets. The other side of the home has 2 bedrooms and a bath. Also, on the first floor you will find the access from the garage, utility room and powder room. This model offers plenty of options to make this home your own. PHOTOS ARE OF PREVIOUSLY BUILT HOME. This home will start construction soon, Contact agent for completion date.