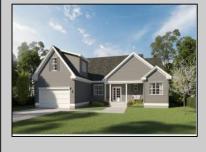

## **COMMENTS**

The Fairmont model is a tasteful and very generous 3 bedroom, 2 full bath, 1 half bath home at 1,873 living sq. ft. with a large 2 car garage. As you walk up the steps to the covered front porch and through the front door you have an expansive open floor plan that encompasses the great room, formal dining room and kitchen. The kitchen offers a large "L" shaped kitchen with an island, upper and lower cabinets, granite countertops and an appliance package and pantry. The large master bedroom is off to one side of the home and offers the master bath and 2 closets. The other side of the home has 2 bedrooms and a bath. Also, on the first floor you will find the access from the garage, utility room and powder room. This model offers plenty of options to make this home your own. PHOTOS ARE OF PREVIOUSLY BUILT HOME. This home will start construction soon, Contact agent for completion date.