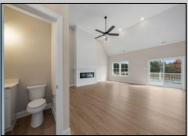

## **COMMENTS**

The Fairmont model is a tasteful and very generous 3 bedroom, 2 full bath, 1 half bath home at 1,873 living sq. ft. with a large 2 car garage. As you walk up the steps to the covered front porch and through the front door you have an expansive open floor plan that encompasses the great room, formal dining room and kitchen. The kitchen offers a large "L" shaped kitchen with an island, upper and lower cabinets, granite countertops and an appliance package and pantry. The large master bedroom is off to one side of the home and offers the master bath and 2 closets. The other side of the home has 2 bedrooms and a bath. Also, on the first floor you will find the access from the garage, utility room and powder room. This model offers plenty of options to make this home your own. PHOTOS ARE OF PREVIOUSLY BUILT HOME. This home will start construction soon, Contact agent for completion date.