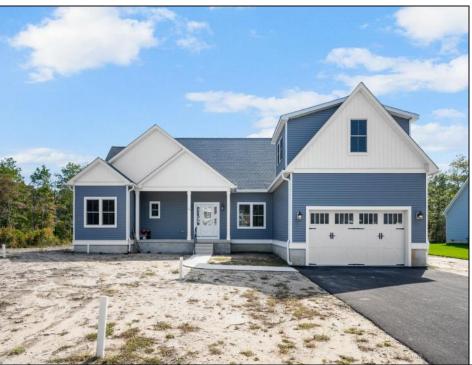

## **COMMENTS**

The Fairmont model is a tasteful and very generous 3 bedroom, 2 full bath, 1 half bath home at 1,873 living sq. ft. with a large 2 car garage. As you walk up the steps to the covered front porch and through the front door you have an expansive open floor plan that encompasses the great room, formal dining room and kitchen. The kitchen offers a large "L" shaped kitchen with an island, upper and lower cabinets, granite countertops and an appliance package and pantry. The large master bedroom is off to one side of the home and offers the master bath and 2 closets. The other side of the home has 2 bedrooms and a bath. Also, on the first floor you will find the access from the garage, utility room and powder room. This model offers plenty of options to make this home your own. PHOTOS ARE OF PREVIOUSLY BUILT HOME. This home will start construction soon, Contact agent for completion date.