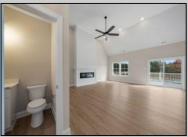

## **COMMENTS**

The Fairmont model is a tasteful and very generous 3 bedroom, 2 full bath, 1 half bath home at 1,873 living sq. ft. with a large 2 car garage. As you walk up the steps to the covered front porch and through the front door you have an expansive open floor plan that encompasses the great room, formal dining room and kitchen. The kitchen offers a large "L" shaped kitchen with an island, upper and lower cabinets, granite countertops and an appliance package and pantry. The large master bedroom is off to one side of the home and offers the master bath and 2 closets. The other side of the home has 2 bedrooms and a bath. Also, on the first floor you will find the access from the garage, utility room and powder room. This model offers plenty of options to make this home your own. PHOTOS ARE OF PREVIOUSLY BUILT HOME. This home will start con