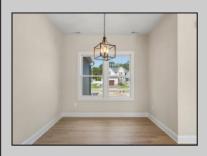

## **COMMENTS**

The Fairmont model is a tasteful and very generous 3 bedroom, 2 full bath, 1 half bath home at 1,873 living sq. ft. with a large 2 car garage. As you walk up the steps to the covered front porch and through the front door you have an expansive open floor plan that encompasses the great room, formal dining room and kitchen. The kitchen offers a large "L" shaped kitchen with an island, upper and lower cabinets, granite countertops and an appliance package and pantry. The large master bedroom is off to one side of the home and offers the master bath and 2 closets. The other side of the home has 2 bedrooms and a bath. Also, on the first floor you will find the access from the garage, utility room and powder room. This model offers plenty of options to make this home your own. PHOTOS ARE OF PREVIOUSLY BUILT HOME. This home will start con