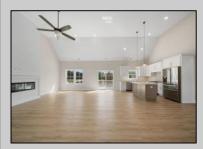

## **COMMENTS**

The Fairmont model is a tasteful and very generous 3 bedroom, 2 full bath, 1 half bath home at 1,873 living sq. ft. with a large 2 car garage. As you walk up the steps to the covered front porch and through the front door you have an expansive open floor plan that encompasses the great room, formal dining room and kitchen. The kitchen offers a large "L" shaped kitchen with an island, upper and lower cabinets, granite countertops and an appliance package and pantry. The large master bedroom is off to one side of the home and offers the master bath and 2 closets. The other side of the home has 2 bedrooms and a bath. Also, on the first floor you will find the access from the garage, utility room and powder room. This model offers plenty of options to make this home your own. PHOTOS ARE OF PREVIOUSLY BUILT HOME. This home will start con