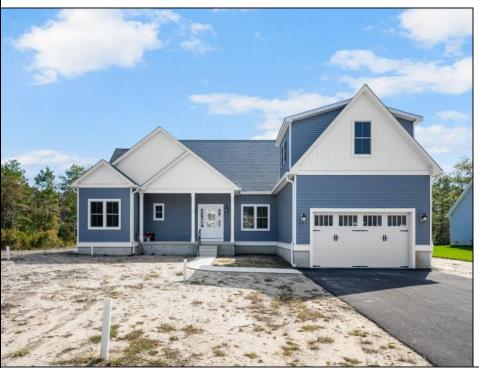

## **COMMENTS**

The Fairmont model is a tasteful and very generous 3 bedroom, 2 full bath, 1 half bath home at 1,873 living sq. ft. with a large 2 car garage. As you walk up the steps to the covered front porch and through the front door you have an expansive open floor plan that encompasses the great room, formal dining room and kitchen. The kitchen offers a large "L" shaped kitchen with an island, upper and lower cabinets, granite countertops and an appliance package and pantry. The large master bedroom is off to one side of the home and offers the master bath and 2 closets. The other side of the home has 2 bedrooms and a bath. Also, on the first floor you will find the access from the garage, utility room and powder room. This model offers plenty of options to make this home your own. PHOTOS ARE OF PREVIOUSLY BUILT HOME. This home will start con