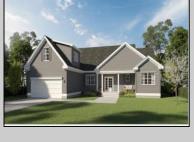

## **COMMENTS**

The Fairmont model is a tasteful and very generous 3 bedroom, 2 full bath, 1 half bath home at 1,873 living sq. ft. with a large 2 car garage. As you walk up the steps to the covered front porch and through the front door you have an expansive open floor plan that encompasses the great room, formal dining room and kitchen. The kitchen offers a large "L" shaped kitchen with an island, upper and lower cabinets, granite countertops and an appliance package and pantry. The large master bedroom is off to one side of the home and offers the master bath and 2 closets. The other side of the home has 2 bedrooms and a bath. Also, on the first floor you will find the access from the garage, utility room and powder room. This model offers plenty of options to make this home your own. PHOTOS ARE OF PREVIOUSLY BUILT HOME. This home will start con