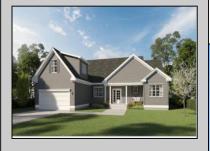

## **COMMENTS**

The Fairmont model is a tasteful and very generous 3 bedroom, 2 full bath, 1 half bath home at 1,873 living sq. ft. with a large 2 car garage. As you walk up the steps to the covered front porch and through the front door you have an expansive open floor plan that encompasses the great room, formal dining room and kitchen. The kitchen offers a large "L" shaped kitchen with an island, upper and lower cabinets, granite countertops and an appliance package and pantry. The large master bedroom is off to one side of the home and offers the master bath and 2 closets. The other side of the home has 2 bedrooms and a bath. Also, on the first floor you will find the access from the garage, utility room and powder room. This model offers plenty of options to make this home your own. PHOTOS ARE OF PREVIOUSLY BUILT HOME. This home will start construction soon, Contact agent for completion date.