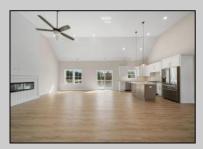

## **COMMENTS**

The Fairmont model is a tasteful and very generous 3 bedroom, 2 full bath, 1 half bath home at 1,873 living sq. ft. with a large 2 car garage. As you walk up the steps to the covered front porch and through the front door you have an expansive open floor plan that encompasses the great room, formal dining room and kitchen. The kitchen offers a large "L" shaped kitchen with an island, upper and lower cabinets, granite countertops and an appliance package and pantry. The large master bedroom is off to one side of the home and offers the master bath and 2 closets. The other side of the home has 2 bedrooms and a bath. Also, on the first floor you will find the access from the garage, utility room and powder room. This model offers plenty of options to make this home your own. PHOTOS ARE OF PREVIOUSLY BUILT HOME. This home will start construction soon, Contact agent for completion date.