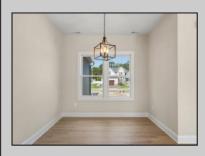

## **COMMENTS**

The Fairmont model is a tasteful and very generous 3 bedroom, 2 full bath, 1 half bath home at 1,873 living sq. ft. with a large 2 car garage. As you walk up the steps to the covered front porch and through the front door you have an expansive open floor plan that encompasses the great room, formal dining room and kitchen. The kitchen offers a large "L" shaped kitchen with an island, upper and lower cabinets, granite countertops and an appliance package and pantry. The large master bedroom is off to one side of the home and offers the master bath and 2 closets. The other side of the home has 2 bedrooms and a bath. Also, on the first floor you will find the access from the garage, utility room and powder room. This model offers plenty of options to make this home your own. PHOTOS ARE OF PREVIOUSLY BUILT HOME. This home will start construction soon, Contact agent for completion date.