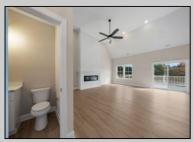

## **COMMENTS**

The Fairmont model is a tasteful and very generous 3 bedroom, 2 full bath, 1 half bath home at 1,873 living sq. ft. with a large 2 car garage. As you walk up the steps to the covered front porch and through the front door you have an expansive open floor plan that encompasses the great room, formal dining room and kitchen. The kitchen offers a large "L" shaped kitchen with an island, upper and lower cabinets, granite countertops and an appliance package and pantry. The large master bedroom is off to one side of the home and offers the master bath and 2 closets. The other side of the home has 2 bedrooms and a bath. Also, on the first floor you will find the access from the garage, utility room and powder room. This model offers plenty of options to make this home your own. PHOTOS ARE OF PREVIOUSLY BUILT HOME. This home will start construction soon, Contact agent for completion date.