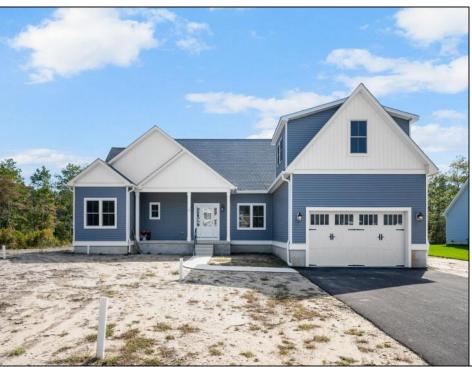

## **COMMENTS**

The Fairmont model is a tasteful and very generous 3 bedroom, 2 full bath, 1 half bath home at 1,873 living sq. ft. with a large 2 car garage. As you walk up the steps to the covered front porch and through the front door you have an expansive open floor plan that encompasses the great room, formal dining room and kitchen. The kitchen offers a large "L" shaped kitchen with an island, upper and lower cabinets, granite countertops and an appliance package and pantry. The large master bedroom is off to one side of the home and offers the master bath and 2 closets. The other side of the home has 2 bedrooms and a bath. Also, on the first floor you will find the access from the garage, utility room and powder room. This model offers plenty of options to make this home your own. PHOTOS ARE OF PREVIOUSLY BUILT HOME. This home will start construction soon, Contact agent for completion date.